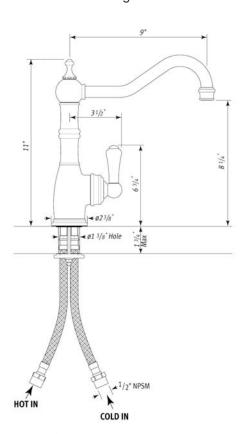

## Single Lever Single Hole Mixer

ROHL Perrin & Rowe Kitchen

U.4741\*

### **FEATURES**

- Metal lever only
- Made from solid brass bar stock, CNC machined
- Ceramic disk control cartridge
- Swivel spout with two point bearing and sealing
- 1 3/4" max. installation on deck