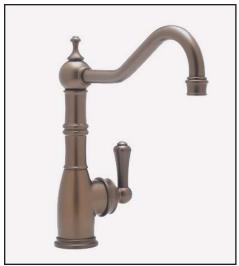

## Single Lever Single Hole Mixer

ROHL Perrin & Rowe Kitchen

U.4741\*

### **FEATURES**

- Metal lever only
- Made from solid brass bar stock, CNC machined
- Ceramic disk control cartridge
- Swivel spout with two point bearing and sealing
- 1 3/4" max. installation on deck

#### **COLORS/FINISHES**

- Polished Chrome
- Polished Nickel
- Satin Nickel
- Inca Brass
- English Bronze