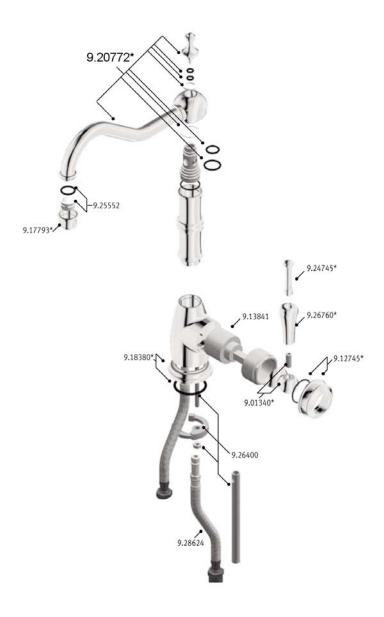

## Single Lever Single Hole Mixer

ROHL Perrin & Rowe Kitchen

U.4741\*

### **FEATURES**

- Metal lever only
- Made from solid brass bar stock, CNC machined
- Ceramic disk control cartridge
- Swivel spout with two point bearing and sealing
- 1 3/4" max. installation on deck

#### **COLORS/FINISHES**

- Polished Chrome
- Polished Nickel
- Satin Nickel
- Inca Brass
- English Bronze

#### **WARRANTY**

• Limited Lifetime



\* For CA/VT, place a "-2" at end of model number for code compliant product. (Example A3608LMAPC-2)

Consult your local ROHL showroom for additional information and specifications. For complete warranty details and a list of showrooms, go to www.rohlhome.com.



# **U.4741 Spare Parts**

Where \* Indicated Specify Color.