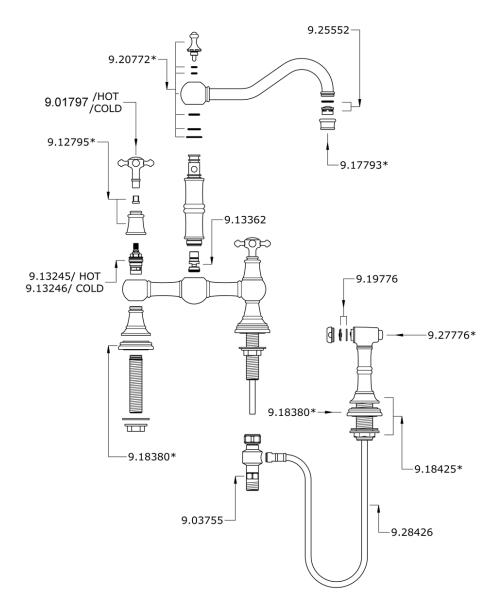

Rohl. Authentic Luxury for Kitchen and Bath®





## Bridge Mixer With Cross Handles And Handspray

ROHL Perrin & Rowe Kitchen

# U.4755X\*

#### FEATURES

- Cross handles
- Made from solid brass
- Ceramic 1/4-turn valves
- Swivel spout with two point bearings and sealing
- Insulated brass sidespray
- 2 3/8" max. installation depth on deck

## **COLORS/FINISHES**

- Polished Chrome
- Polished Nickel
- Satin Nickel
- Inca Brass
- English Bronze

### WARRANTY

• Limited Lifetime



\* For CA/VT, place a "-2" at end of model number for code compliant product. (Example A3608LMAPC-2)

Consult your local ROHL showroom for additional information and specifications. For complete warranty details and a list of showrooms, go to www.rohlhome.com.



# **U.4755X Spare Parts**