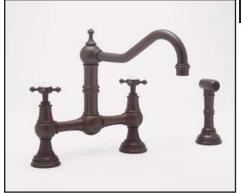

## Bridge Mixer With Cross Handles And Handspray

ROHL Perrin & Rowe Kitchen

# U.4755X\*

#### FEATURES

- Cross handles
- Made from solid brass
- Ceramic 1/4-turn valves
- Swivel spout with two point bearings and sealing
- Insulated brass sidespray
- 2 3/8" max. installation depth on deck

## **COLORS/FINISHES**

- Polished Chrome
- Polished Nickel
- Satin Nickel
- Inca Brass
- English Bronze