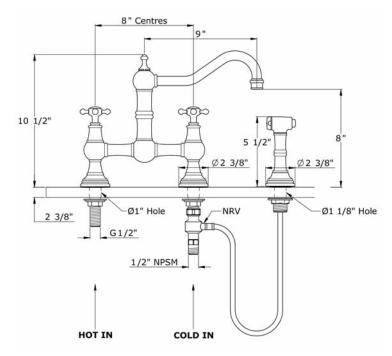

# U.4755X\*

#### FEATURES

- Cross handles
- Made from solid brass
- Ceramic 1/4-turn valves
- Swivel spout with two point bearings and sealing
- Insulated brass sidespray
- 2 3/8" max. installation depth on deck