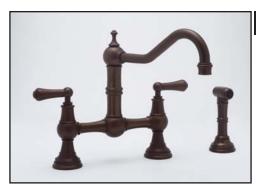

# **Bridge Mixer With Lever Handles And Handspray**

ROHL Perrin & Rowe Kitchen

U.4756L\*

## **FEATURES**

- Metal levers only
- Made from solid brass
- Ceramic 1/4-turn valves
- Swivel spout with two point bearings and sealing
- Insulated brass sidespray
- 2 3/8" max. installation depth on deck

#### **COLORS/FINISHES**

- Polished Chrome
- Polished Nickel
- Satin Nickel
- Inca Brass
- English Bronze