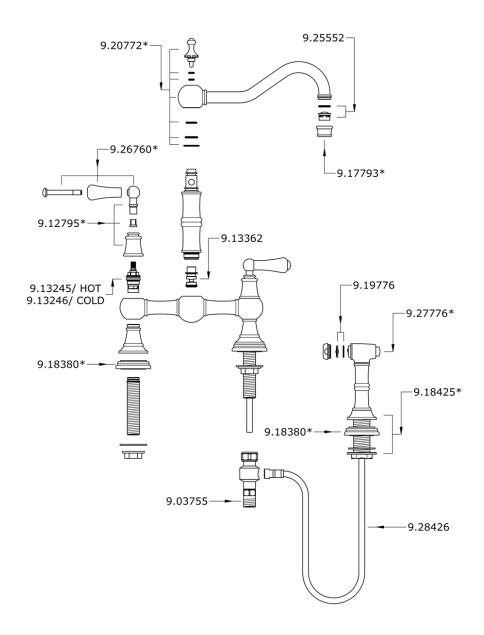

# **Bridge Mixer With Lever Handles And Handspray**

ROHL Perrin & Rowe Kitchen

U.4756L\*

## **FEATURES**

- Metal levers only
- Made from solid brass
- Ceramic 1/4-turn valves
- Swivel spout with two point bearings and sealing
- Insulated brass sidespray
- 2 3/8" max. installation depth on deck

#### **COLORS/FINISHES**

- Polished Chrome
- Polished Nickel
- Satin Nickel
- Inca Brass
- English Bronze

## **WARRANTY**

• Limited Lifetime



<sup>\*</sup> For CA/VT, place a "-2" at end of model number for code compliant product. (Example A3608LMAPC-2)

 $Consult\ your\ local\ Rohl\ showroom\ for\ additional\ information\ and\ specifications.\ For\ complete\ warranty\ details\ and\ a\ list\ of\ showrooms,\ go\ to\ www.rohlhome.com.$ 



# **U.4756L Spare Parts**