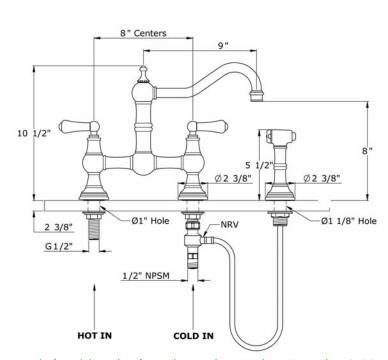

# **Bridge Mixer With Lever Handles And Handspray**

ROHL Perrin & Rowe Kitchen

U.4756L\*

## **FEATURES**

- Metal levers only
- Made from solid brass
- Ceramic 1/4-turn valves
- Swivel spout with two point bearings and sealing
- Insulated brass sidespray
- 2 3/8" max. installation depth on deck