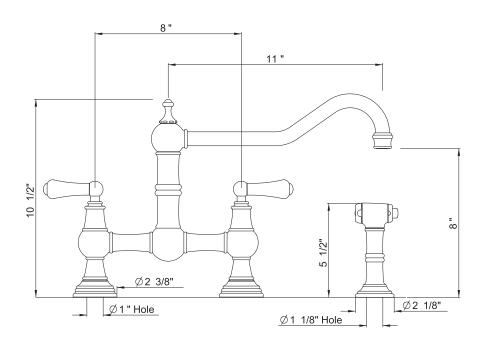

### **FEATURES**

- Metal levers only
- Made from solid brass
- 1/4-turn ceramic disc valves
- 11" reach swivel spout
- Insulated brass sidespray
- 2 3/8" max. installation depth on deck