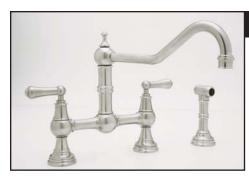

## **Bridge Faucet with Lever Handles and Sidespray**

ROHL Perrin & Rowe Kitchen

U.4764L\*

### **FEATURES**

- Metal levers only
- Made from solid brass
- 1/4-turn ceramic disc valves
- 11" reach swivel spout
- Insulated brass sidespray
- 2 3/8" max. installation depth on deck

#### COLORS/FINISHES

- Polished Chrome
- Polished Nickel
- Satin Nickel
- Inca Brass
- English Bronze