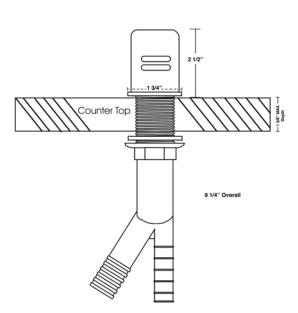

#### **FEATURES**

- Cap and base ring is made of brass
- Body is made of heat-resistant polypropylene
- 1 3/8" cutout
- Matches ROHL finishes
- Updated style with base ring to cover down to deck or sink