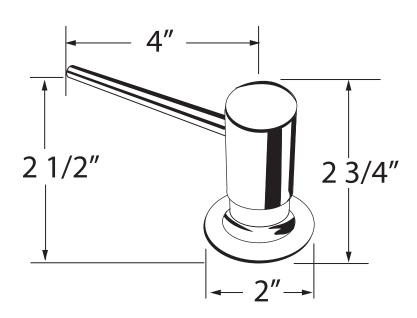

## **FEATURES**

- 4" spout provides greater reach
- Extra strong pump for reliable operation
- Dezincificated brass protects against aggressive components in the soap
- 1 1/4" cutout 1 3/4" max. deck installation
- Large 12 fluid ounce bottle capacity
- Top fill with sealed shroud
- Matches ROHL finishes
- English Bronze not available
- Reduces use of disposable nonbiodegradable plastic bottles