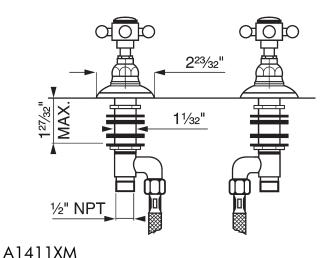

## Set of Hot and Cold 1/2" Sidevalves

ROHL Country Bath Collection

**A1411LM** (Metal Levers)

**A1411LP** (Porcelain Levers)

**A1411XM** (Cross Handles)

**A1411LH** (Hex Metal Levers)

**A1411LC** (Swarovski® Crystal Levers)

### **FEATURES**

- For lavatory or replacement bidet sidevalves
- 1/2" sidevalves
- 2 x 1 3/8" cutouts
- 1/4-turn ceramic valves