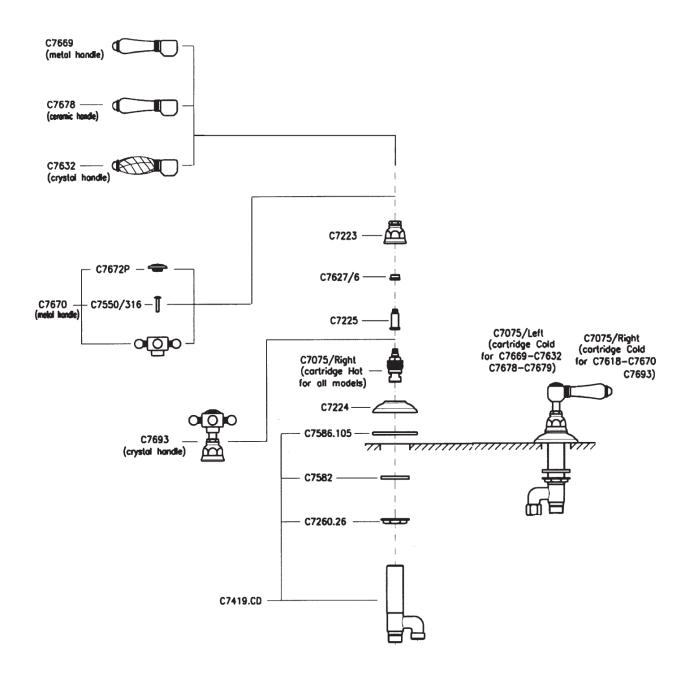

## Set of Hot and Cold 1/2" Sidevalves

ROHL Country Bath Collection

**A1411LM** (Metal Levers)

**A1411LP** (Porcelain Levers)

**A1411XM** (Cross Handles)

**A1411LH** (Hex Metal Levers)

**A1411LC** (Swarovski® Crystal Levers)

**A1411XC** (Swarovski® Crystal Cross Handles)

### **FEATURES**

- For lavatory or replacement bidet sidevalves
- 1/2" sidevalves
- 2 x 1 3/8" cutouts
- 1/4-turn ceramic valves

## **COLORS/FINISHES**

- Polished Chrome
- Polished Nickel
- Satin Nickel
- Tuscan Brass
- Inca Brass
- Antico Brass

### **WARRANTY**

- Limited Lifetime\*
- \* No Warranty on Tuscan Brass Finish (TCB)









A1411LM & A1411LP





# **A1411 Spare Parts**