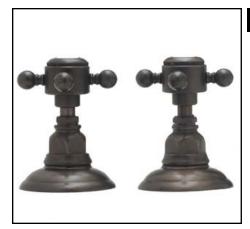

## Set of Hot and Cold 1/2" Sidevalves

ROHL Country Bath Collection

**A1411LM** (Metal Levers)

**A1411LP** (Porcelain Levers)

**A1411XM** (Cross Handles)

**A1411LH** (Hex Metal Levers)

**A1411LC** (Swarovski® Crystal Levers)

### **FEATURES**

- For lavatory or replacement bidet sidevalves
- 1/2" sidevalves
- 2 x 1 3/8" cutouts
- 1/4-turn ceramic valves

## **COLORS/FINISHES**

- Polished Chrome
- Polished Nickel
- Satin Nickel
- Tuscan Brass
- Inca Brass
- Antico Brass

### **WARRANTY**

- Limited Lifetime\*
- \* No Warranty on Tuscan Brass Finish (TCB)

A1411LM & A1411LP