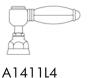

## Set of Hot and Cold 1/2" Sidevalves

ROHL Country Bath Collection

**A1411LM** (Metal Levers)

**A1411LP** (Porcelain Levers)

**A1411XM** (Cross Handles)

**A1411LH** (Hex Metal Levers)

**A1411LC** (Swarovski® Crystal Levers)

**A1411XC** (Swarovski® Crystal Cross Handles)

### **FEATURES**

- For lavatory or replacement bidet sidevalves
- 1/2" sidevalves
- 2 x 1 3/8" cutouts
- 1/4-turn ceramic valves

## **COLORS/FINISHES**

- Polished Chrome
- Polished Nickel
- Satin Nickel
- Tuscan Brass
- Inca Brass
- Antico Brass

### **WARRANTY**

- Limited Lifetime\*
- \* No Warranty on Tuscan Brass Finish (TCB)









A1411LM & A1411LP





# **A1411 Spare Parts**