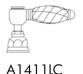

## Set of Hot and Cold 1/2" Sidevalves

ROHL Country Bath Collection

**A1411LM** (Metal Levers)

**A1411LP** (Porcelain Levers)

**A1411XM** (Cross Handles)

**A1411LH** (Hex Metal Levers)

**A1411LC** (Swarovski® Crystal Levers)

**A1411XC** (Swarovski® Crystal Cross Handles)

### **FEATURES**

- For lavatory or replacement bidet sidevalves
- 1/2" sidevalves
- 2 x 1 3/8" cutouts
- 1/4-turn ceramic valves

## **COLORS/FINISHES**

- Polished Chrome
- Polished Nickel
- Satin Nickel
- Tuscan Brass
- Inca Brass
- Antico Brass

### **WARRANTY**

- Limited Lifetime\*
- \* No Warranty on Tuscan Brass Finish (TCB)









A1411LM & A1411LP





# **A1411 Spare Parts**