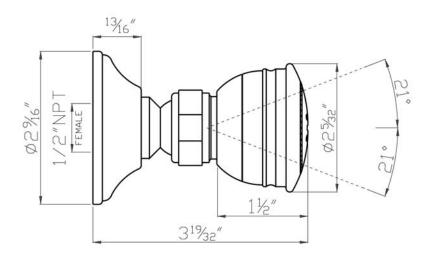

## **FEATURES**

- Multi-function spray pattern
- 2-function spray patterns
  - Classic spray
  - Concentrated spray
- Solid brass
- 1/2" female connection
- Swivel ball-and-socket joint
- 1.8 GPM restricted
- Must loop body sprays when installing
- 90% shut-off position included
- Modern style escutcheon available, order ROGSCO14
- Upon installation, two or more body sprays need to be installed in a loop to ensure equal pressure