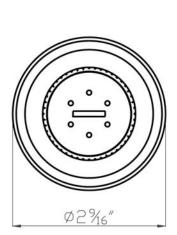

## **FEATURES**

- Multi-function spray pattern
- 2-function spray patterns
  - Classic spray
  - Concentrated spray
- Solid brass
- 1/2" female connection
- Swivel ball-and-socket joint
- 1.8 GPM restricted
- Must loop body sprays when installing
- 90% shut-off position included
- Modern style escutcheon available, order ROGSCO14
- Upon installation, two or more body sprays need to be installed in a loop to ensure equal pressure