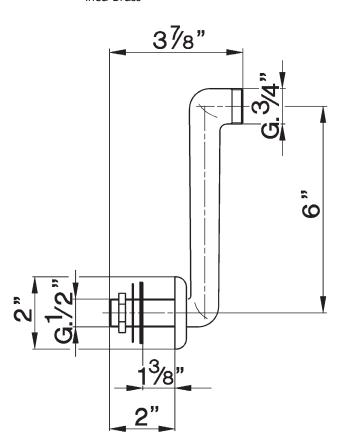

## **FEATURES**

- For cast iron tub installations only
- Must have access to back of wall to install
- 6" eccentric unions, center to center of 3 3/8" to 10"
- For exposed tub fillers AC7X, BA7, A1401, A1901, A2701, A1701, and A2101
- 1/2" NPSM X 3/4" NPSM
- Must order C5574EXT adaptor when used with A1401, A1701, A1901, A2701, A1701, or A2101