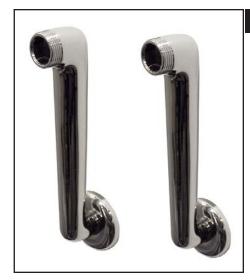

## Iron Tub Unions — Set of 2

ROHL Cisal Bath ROHL Country Bath Collection ROHL Modern Collection

ZZ935350

## **FEATURES**

- For cast iron tub installations only
- Must have access to back of wall to install
- 6" eccentric unions, center to center of 3 3/8" to 10"
- For exposed tub fillers AC7X, BA7, A1401, A1901, A2701, A1701, and A2101
- 1/2" NPSM X 3/4" NPSM
- Must order C5574EXT adaptor when used with A1401, A1701, A1901, A2701, A1701, or A2101