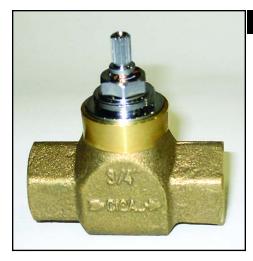

## 3/4" Wall Volume Control Rough Only

Rohl Modern & ROHL Cisal Bath

## **ZA33BO**

## **FEATURES COLORS/FINISHES WARRANTY** • 1/4 turn ceramic disc control • Limited lifetime Rough only • 3/4" inlet and outlet • Trim adapter included • Min install depth: 5/16" from front 3 1/4" of valve • Max install depth: 1 3/`6" from **G**. 3/4" NPT front of valve • Not suitable for deck installations • To complete must order AC31, BA31, WA30, or WA31 trim set