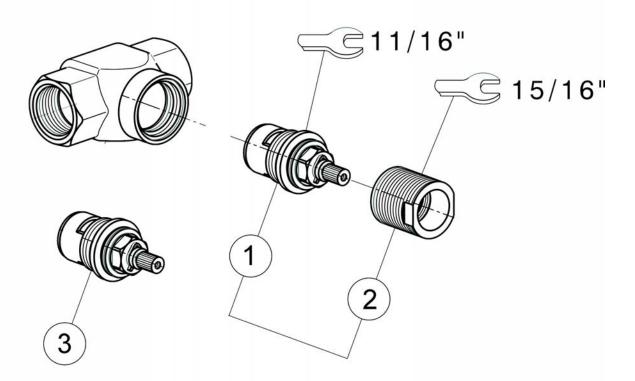

## **ZA33BO Spare Parts**

- 1 ZZ93665 (Standard Counterclockwise Opening Cartridge)
- 2 ZZ92682
- 3 ZZ93822 (Clockwise Opening Cartridge - Sold Separately)