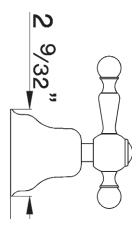

## **Wall Mounted Volume Control Trim**

**ROHL Cisal Bath** 

AC31L-(Finish)/TO (Ornate Metal Lever)
AC31LM-(Finish)/TO (Classic Metal Lever)
AC31X-(Finish)/TO (Cross handle)
AC31LP-(Finish)/TO (White Resin Lever)

### **WARRANTY**

- Limited Lifetime\*
- \* No Warranty on Tuscan Brass Finish (TCB)

AC31L/TO

AC31X/TO

AC31LM/TO & AC31LP/TO