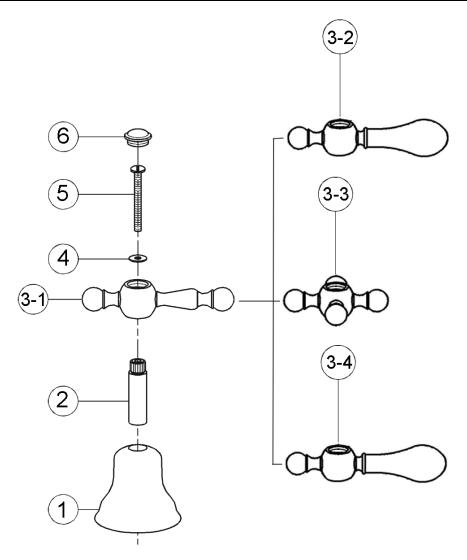

# **Spare Parts**

| POS. | DESCRIPTION             | CODE     |
|------|-------------------------|----------|
| 1    | Escutcheon              | ZZ925980 |
| 2    | Extension for headvalve | ZZ926720 |
| 3-1  | Ornate metal lever      | ZZ922810 |
| 3-2  | Classic metal lever     | ZZ950940 |
| 3-3  | Cross handle            | ZZ934160 |
| 3-4  | White resin lever       | ZZ931580 |
| 4    | Brass washer            | ZZ926730 |
| 5    | Screw M.4x55            | ZZ926550 |
| 6    | Screw cover cap         | ZZ926170 |