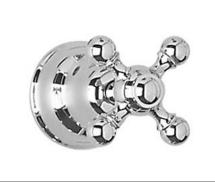

## **Wall Mounted Volume Control Trim**

**ROHL Cisal Bath** 

AC31L-(Finish)/TO (Ornate Metal Lever)
AC31LM-(Finish)/TO (Classic Metal Lever)
AC31X-(Finish)/TO (Cross handle)
AC31LP-(Finish)/TO (White Resin Lever)

### **WARRANTY**

- Limited Lifetime\*
- \* No Warranty on Tuscan Brass Finish (TCB)

AC31L/TO

AC31X/TO

AC31LM/TO & AC31LP/TO