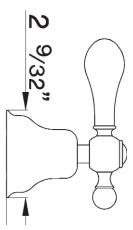

## **Wall Mounted Volume Control Trim**

**ROHL Cisal Bath** 

AC31L-(Finish)/TO (Ornate Metal Lever)
AC31LM-(Finish)/TO (Classic Metal Lever)
AC31X-(Finish)/TO (Cross handle)
AC31LP-(Finish)/TO (White Resin Lever)

### **WARRANTY**

- Limited Lifetime\*
- \* No Warranty on Tuscan Brass Finish (TCB)

AC31L/TO

AC31X/TO

AC31LM/TO & AC31LP/TO