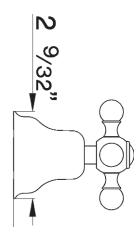

## **Wall Mounted Volume Control Trim**

**ROHL Cisal Bath** 

AC31L-(Finish)/TO (Ornate Metal Lever)
AC31LM-(Finish)/TO (Classic Metal Lever)
AC31X-(Finish)/TO (Cross handle)
AC31LP-(Finish)/TO (White Resin Lever)

### **WARRANTY**

- Limited Lifetime\*
- \* No Warranty on Tuscan Brass Finish (TCB)

AC31L/TO

AC31X/TO

AC31LM/TO & AC31LP/TO