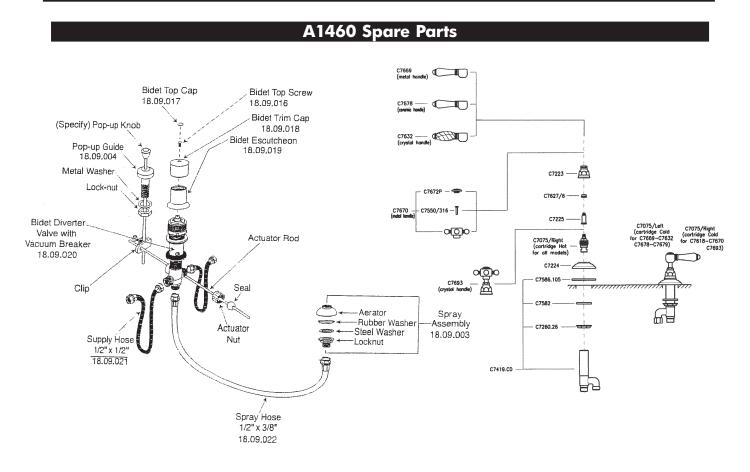

## **Five-Hole Bidet Faucet**

ROHL Country Bath Collection A1460LM (Metal Levers) A1460LP (Porcelain Levers) A1460XM (Cross Handles) A1460LH (Hex Metal Levers) A1460LC (Swarovski® Crystal Levers) A1460XC (Swarovski® Crystal Cross Handles)

| FEATURES                                                                                                                                                                                                                                                                                                                   | COLORS/FINISHES                                                                                                              | WARRANTY                                                                                |
|----------------------------------------------------------------------------------------------------------------------------------------------------------------------------------------------------------------------------------------------------------------------------------------------------------------------------|------------------------------------------------------------------------------------------------------------------------------|-----------------------------------------------------------------------------------------|
| <ul> <li>Operation: Water will flow through the molded spout in the bowl or through the spout and vertical spray at the same time. The water from the spout never goes off. Diverter and vacuum breaker are on the center column. Rough dimensions will fit Kohler and TOTO bidets.</li> <li>4 x 1 1/8" cutouts</li> </ul> | <ul> <li>Polished Chrome</li> <li>Polished Nickel</li> <li>Satin Nickel</li> <li>Tuscan Brass</li> <li>Inca Brass</li> </ul> | <ul> <li>Limited Lifetime*</li> <li>* No Warranty on<br/>Tuscan Brass Finish</li> </ul> |
|                                                                                                                                                                                                                                                                                                                            |                                                                                                                              |                                                                                         |
|                                                                                                                                                                                                                                                                                                                            | → A1460XM                                                                                                                    | A1460LH                                                                                 |
|                                                                                                                                                                                                                                                                                                                            | A1460LC                                                                                                                      | A1460XC                                                                                 |