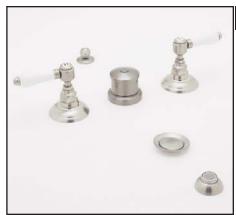

## **Five-Hole Bidet Faucet**

ROHL Country Bath Collection A1460LM (Metal Levers) A1460LP (Porcelain Levers) A1460XM (Cross Handles) A1460LH (Hex Metal Levers) A1460LC (Swarovski® Crystal Levers) A1460XC (Swarovski® Crystal Cross Handles)

| FEATURES                                                                                                                                                                                                                                                                                                                   | COLORS/FINISHES                                                                                                              | WARRANTY                                                                                |
|----------------------------------------------------------------------------------------------------------------------------------------------------------------------------------------------------------------------------------------------------------------------------------------------------------------------------|------------------------------------------------------------------------------------------------------------------------------|-----------------------------------------------------------------------------------------|
| <ul> <li>Operation: Water will flow through the molded spout in the bowl or through the spout and vertical spray at the same time. The water from the spout never goes off. Diverter and vacuum breaker are on the center column. Rough dimensions will fit Kohler and TOTO bidets.</li> <li>4 x 1 1/8" cutouts</li> </ul> | <ul> <li>Polished Chrome</li> <li>Polished Nickel</li> <li>Satin Nickel</li> <li>Tuscan Brass</li> <li>Inca Brass</li> </ul> | <ul> <li>Limited Lifetime*</li> <li>* No Warranty on<br/>Tuscan Brass Finish</li> </ul> |
|                                                                                                                                                                                                                                                                                                                            |                                                                                                                              |                                                                                         |
|                                                                                                                                                                                                                                                                                                                            | → A1460XM                                                                                                                    | A1460LH                                                                                 |
|                                                                                                                                                                                                                                                                                                                            | A1460LC                                                                                                                      | A1460XC                                                                                 |

## A1460LM & A1460LP