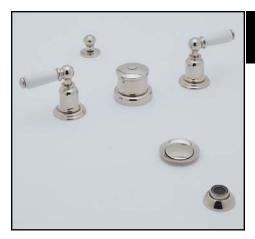

## **Five Hole Bidet With Lever Handles**

ROHL Perrin & Rowe Bath

U.3960L

#### **FEATURES**

- OPERATION: The diverter is a positive flow system. In the down posicion, water will flow out the molded spout in the porcelain only. Pull to the diverted position and teh water will go to teh spray only. Diverter and vacuum breaker are in the center column.
- Rough dimensions will fit Kohler and Toto bidets.
- Includes both porcelain and metal lever inserts

### **COLORS/FINISHES**

- Polished Chrome
- Polished Nickel
- Satin Nickel
- Inca Brass
- English Bronze