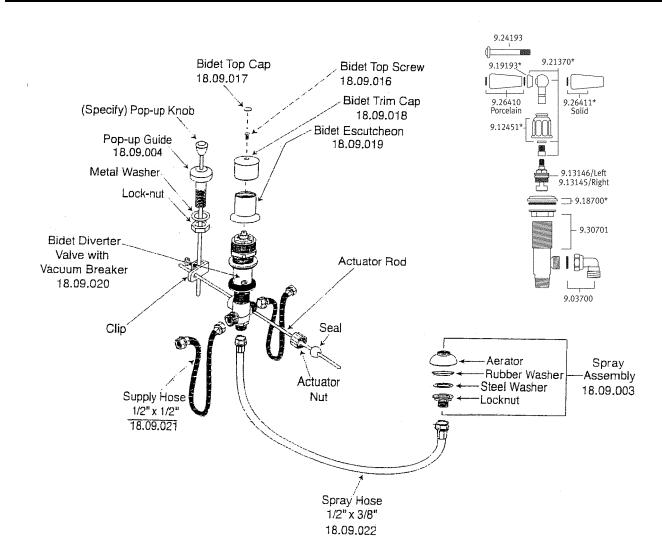

## **Five Hole Bidet With Lever Handles**

ROHL Perrin & Rowe Bath

U.3960L

#### **FEATURES**

- OPERATION: The diverter is a positive flow system. In the down posicion, water will flow out the molded spout in the porcelain only. Pull to the diverted position and teh water will go to teh spray only. Diverter and vacuum breaker are in the center column.
- Rough dimensions will fit Kohler and Toto bidets.
- Includes both porcelain and metal lever inserts

### **COLORS/FINISHES**

- Polished Chrome
- Polished Nickel
- Satin Nickel
- Inca Brass
- English Bronze

### **WARRANTY**

• Limited Lifetime





# **U.3960L Spare Parts**