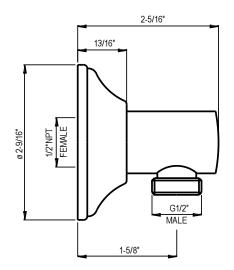

### FEATURES

- Sliderail made from brass
- 1 jet handshower with check valve and flow restrictor
- Brass double spiral flexible 58" hose
- Brass cylindric wall outlet for hose
- 29 1/2" length (Sliderail)
- 1/2" male outlet x 1/2" female NPT outlet (Wall Outlet)

# Sliderail with Handshower and Hose

Rohl Modern Collection

1600 (Complete Package)
1670/8 (Handshower Only)
1650 (Sliderail Only)
1690 (Wall Outlet Only)