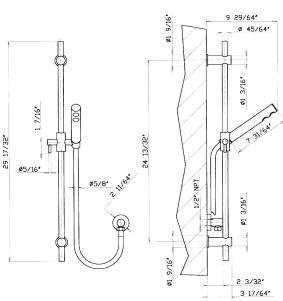

### FEATURES

- Sliderail made from brass
- 1 jet handshower with check valve and flow restrictor
- Brass double spiral flexible 58" hose
- Brass cylindric wall outlet for hose
- 29 1/2" length (Sliderail)
- 1/2" male outlet x 1/2" female NPT outlet (Wall Outlet)

# Sliderail with Handshower and Hose

Rohl Modern Collection

1600 (Complete Package)
1670/8 (Handshower Only)
1650 (Sliderail Only)
1690 (Wall Outlet Only)