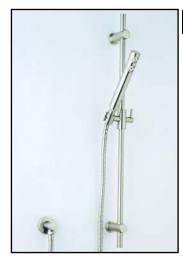

### FEATURES

- Sliderail made from brass
- 1 jet handshower with check valve and flow restrictor
- Brass double spiral flexible 58" hose
- Brass cylindric wall outlet for hose
- 29 1/2" length (Sliderail)
- 1/2" male outlet x 1/2" female NPT outlet (Wall Outlet)

# Sliderail with Handshower and Hose

Rohl Modern Collection

1600 (Complete Package)
1670/8 (Handshower Only)
1650 (Sliderail Only)
1690 (Wall Outlet Only)