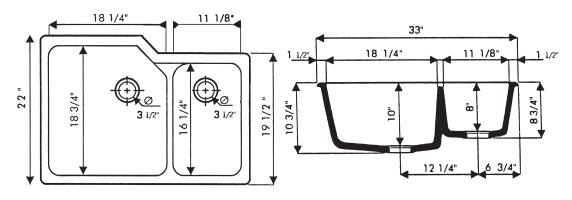

#### **FEATURES**

- True undermount sink
- Acid/alkali/abrasion resistant
- Sink measures 33" x 22"
- Extra deep bowls 10" (large bowl) & 8" (small bowl)
- Rear drain placement
- Stain & thermal shock resistant
- No extended throat for the disposer is needed for standard ISE disposers. If the Evolution Series from Insinkerator is specified on the 6317, 6327 6337 and 6339, you will need the ISE10082 to fit the smaller bowl. Order ISESPACER to accomodate installation.
- QN25UM Undermount Kit available