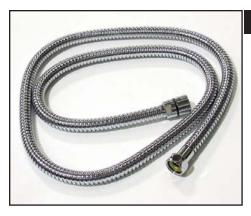

# **Metal Hose Assembly**

**ROHL Shower Collection** 

**16295** (59" hose) **16295/79** (79" hose)

#### **FEATURES**

- Stainless steel outer coil
- Double spiral
- PVC lining
- Does not warp or stretch
- 1/2" female connections
- Hose length:
  - •16295 59"
  - •16295/79 79"