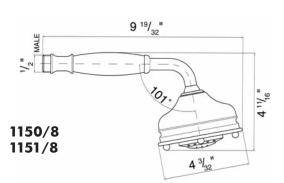

1150/8 — (Handshower only with Resin Handle)

## 1151/8 (Brass Handle) — Handshower only 1150/8 (Resin Handle) — Handshower only

- All brass construction
- 3-function spray patterns
  - Classic Spray
  - Champagne
  - Massage
- 1/2" male connection
- Flows at 2.5 GPM