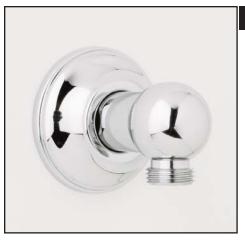

# **Handshower Wall Outlet**

**ROHL Shower Collection** 

1295

#### **FEATURES**

- Brass construction
- 1/2" female inlet connection
- 1/2" male outlet connection
- Sliding escutcheon