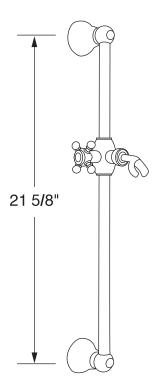

## **Shower Bar**

**ROHL Shower Collection** 

1200 (White resin cap on cross handle)1201 (Metal cap on cross handle)

### **FEATURES**

- Solid brass construction
- Wall mounting
- 24" total length
- 3/4" diameter bar
- Country style
- Sliding handshower parking bracket