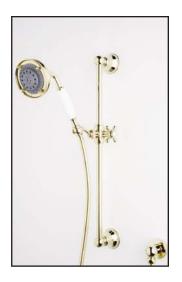

## 3-Function Handshower/Hose/Bar/Outlet Set

**ROHL Shower Collection** 

**1310** — (Handshower set with Resin Handle)

**1311** — (Handshower set with Brass Handle)

**1151/8** — (Handshower only with Brass Handle)

## 1310 (Resin Handle) — set 1311 (Brass Handle) — set

- 1200 or 1201- Brass sliding rail
- 1150/8 or 1151/8 Brass straight shower with 5 jets with check valve and flow restrictor
- 16295 Double spiral brass flexible hose 59"
- 1295 Brass round wall outlet