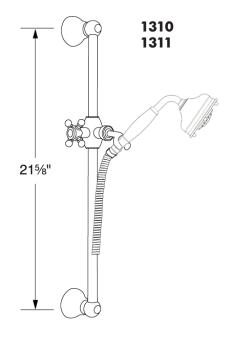

## 3-Function Handshower/Hose/Bar/Outlet Set

**ROHL Shower Collection** 

**1310** — (Handshower set with Resin Handle)

**1311** — (Handshower set with Brass Handle)

**1151/8** — (Handshower only with Brass Handle)

## 1310 (Resin Handle) — set 1311 (Brass Handle) — set

- 1200 or 1201- Brass sliding rail
- 1150/8 or 1151/8 Brass straight shower with 5 jets with check valve and flow restrictor
- 16295 Double spiral brass flexible hose 59"
- 1295 Brass round wall outlet