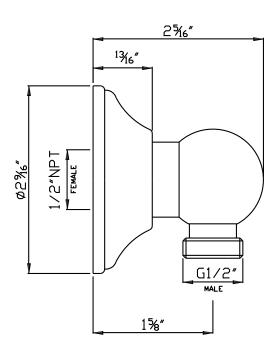

# **Handshower Wall Outlet**

**ROHL Shower Collection** 

1295

#### **FEATURES**

- Brass construction
- 1/2" female inlet connection
- 1/2" male outlet connection
- Sliding escutcheon