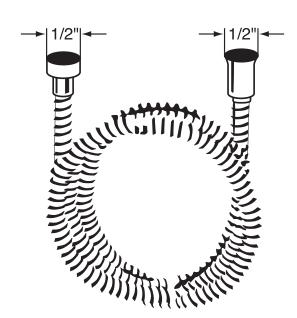

# **Metal Hose Assembly**

**ROHL Shower Collection** 

**16295** (59" hose) **16295/79** (79" hose)

#### **FEATURES**

- Stainless steel outer coil
- Double spiral
- PVC lining
- Does not warp or stretch
- 1/2" female connections
- Hose length:
  - •16295 59"
  - •16295/79 79"