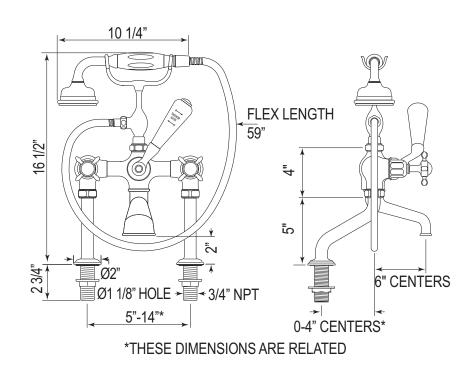

## Exposed Deck Mounted Tub Filler With Handshower and Cross Handles

ROHL Perrin & Rowe Bath

#### **FEATURES**

- 1/4-turn ceramic disc valves
- Unique handle fixing clip, engineered to increase the life of the valve
- Spout, valve housing, and handles made from solid brass
- 3/4" inlets
- 19GPM at 40PSI