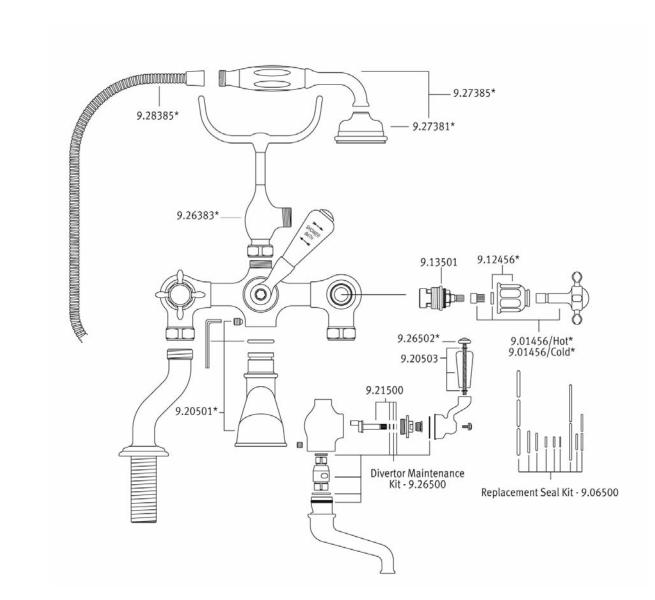

## Exposed Deck Mounted Tub Filler With Handshower and Cross Handles

ROHL Perrin & Rowe Bath

# U.3501X/1

#### **FEATURES**

- 1/4-turn ceramic disc valves
- Unique handle fixing clip, engineered to increase the life of the valve
- Spout, valve housing, and handles made from solid brass
- 3/4" inlets
- 19GPM at 40PSI

### FINISHES

- Polished Chrome
- Polished Nickel
- •Satin Nickel
- Inca Brass
- •English Bronze

#### WARRANTY

• Limited Lifetime



Consult your local ROHL showroom for additional information and specifications. For complete warranty details and a list of showrooms, go to www.rohlhome.com.



# U.3501X/1 Spare Parts