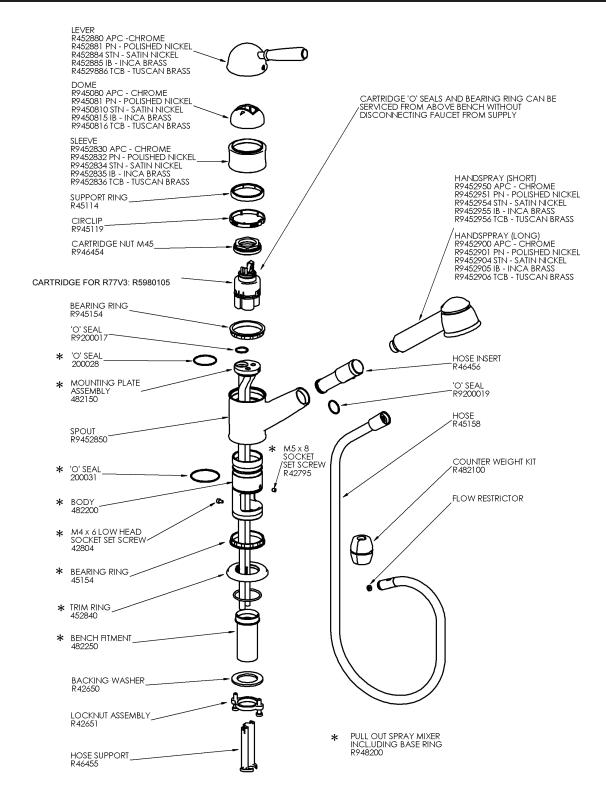

celain Lever)

### **FEATURES**

- Short handspray
- Dissimilar ceramic discs for smooth operation and long life
- Stainless steel coil & long-lasting chlorine resistant inner liner
- 1 3/8" cutout
- 3/8" copper tube supplies, requires compression connections (not supplied)
- 2 1/4" max. installation depth
- IAPMO compliant double check valve and 2.5 GPM

## **FINISHES**

- Polished Chrome
- Polished Nickel
- Satin Nickel
- Tuscan Brass
- Inca Brass

### WARRANTY

- Limited Lifetime
- \* No Warranty on Tuscan Brass Finish (TCB)



All current Pull-Out faucets are code compliant in California and Vermont. Consult your local ROHL showroom for additional information and specifications. For complete warranty details and a list of showrooms, go to www.rohlhome.com.



# **R77V3S Spare Parts**