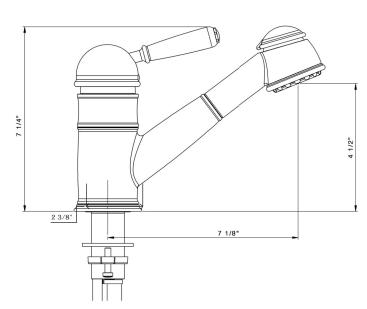

# **Country Pull-Out Bar Faucet with Short Handspray**

**ROHL Pull-Out Kitchen Faucets** 

# **R77V3S** (Metal Lever) **R77V3SIP** (Porcelain Lever)

### **FEATURES**

- Short handspray
- Dissimilar ceramic discs for smooth operation and long life
- Stainless steel coil & long-lasting chlorine resistant inner liner
- 1 3/8" cutout
- 3/8" copper tube supplies, requires compression connections (not supplied)
- 2 1/4" max. installation depth
- IAPMO compliant double check valve and 2.5 GPM