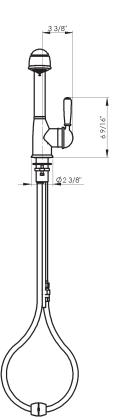

#### **FEATURES**

- Ceramic disc cartridge
- · Anti-scald device
- Hard water resistant soft touch elastomer spray face
- Dissimilar ceramic discs for smooth operation and long life
- Stainless steel coil & long-lasting chlorine resistant inner liner
- 1 3/8" cutout
- 3/8" copper tube supplies, requires compression connections (not supplied)
- 2 1/4" max. installation depth