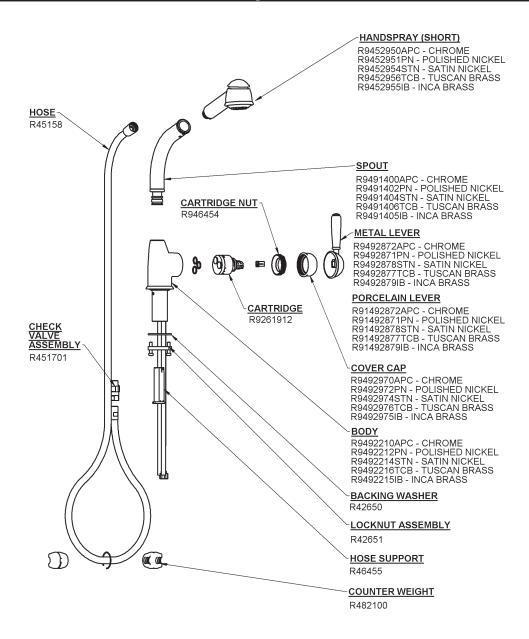

disc cartridge
- · Anti-scald device
- Hard water resistant soft touch elastomer spray face
- Dissimilar ceramic discs for smooth operation and long life
- Stainless steel coil & long-lasting chlorine resistant inner liner
- 1 3/8" cutout
- 3/8" copper tube supplies, requires compression connections (not supplied)
- 2 1/4" max. installation depth

#### COLORS/FINISHES

- Polished Chrome
- Polished Nickel
- Satin Nickel
- · Tuscan Brass
- Inca Brass

# WARRANTY

- Limited Lifetime\*
- \*No warranty on Tusca Brass Finish (TCB)





All current Pull-Out faucets are code compliant in California and Vermont. Consult your local ROHL showroom for additional information and specifications. For complete warranty details and a list of showrooms, go to www.rohlhome.com.



## **R7903S Spare Parts**