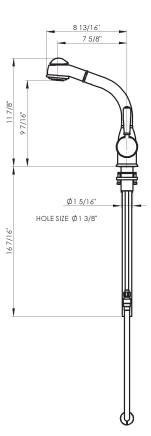

#### **FEATURES**

- Ceramic disc cartridge
- · Anti-scald device
- Hard water resistant soft touch elastomer spray face
- Dissimilar ceramic discs for smooth operation and long life
- Stainless steel coil & long-lasting chlorine resistant inner liner
- 1 3/8" cutout
- 3/8" copper tube supplies, requires compression connections (not supplied)
- 2 1/4" max. installation depth