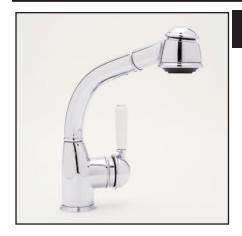

### Country Side Lever Pull-Out Bar Faucet with Metal Lever & Short Handspray

**ROHL Pullout Faucets** 

# **R7903SIM** (Metal Lever) **R7903SIP** (Porcelain Lever)