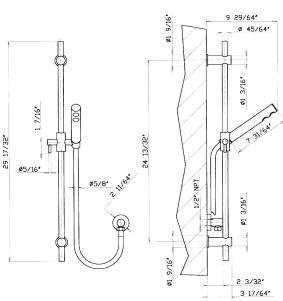

#### FEATURES

- Sliderail made from brass
- 1 jet handshower with check valve and flow restrictor
- Brass double spiral flexible 58" hose
- Brass cylindric wall outlet for hose
- 29 1/2" length (Sliderail)
- 1/2" male outlet x 1/2" female NPT outlet (Wall Outlet)

# Sliderail with Handshower and Hose

Rohl Modern Collection

1600 (Complete Package)1670/8 (Handshower Only)1650 (Sliderail Only)1690 (Wall Outlet Only)