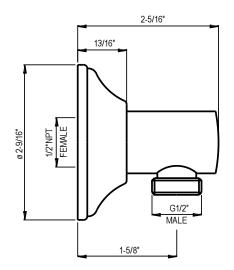

#### FEATURES

- Sliderail made from brass
- 1 jet handshower with check valve and flow restrictor
- Brass double spiral flexible 58" hose
- Brass cylindric wall outlet for hose
- 29 1/2" length (Sliderail)
- 1/2" male outlet x 1/2" female NPT outlet (Wall Outlet)