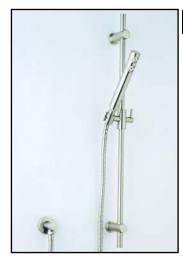

# Sliderail with Handshower and Hose

Rohl Modern Collection

1600 (Complete Package)1670/8 (Handshower Only)1650 (Sliderail Only)1690 (Wall Outlet Only)

#### FEATURES

- Sliderail made from brass
- 1 jet handshower with check valve and flow restrictor
- Brass double spiral flexible 58" hose
- Brass cylindric wall outlet for hose
- 29 1/2" length (Sliderail)
- 1/2" male outlet x 1/2" female NPT outlet (Wall Outlet)

### FINISHES

- Polished Chrome
- Polished Nickel
- Satin Nickel