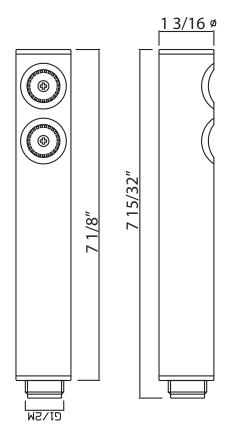

#### FEATURES

- Sliderail made from brass
- 1 jet handshower with check valve and flow restrictor
- Brass double spiral flexible 58" hose
- Brass cylindric wall outlet for hose
- 29 1/2" length (Sliderail)
- 1/2" male outlet x 1/2" female NPT outlet (Wall Outlet)

# Sliderail with Handshower and Hose

Rohl Modern Collection

1600 (Complete Package)1670/8 (Handshower Only)1650 (Sliderail Only)1690 (Wall Outlet Only)