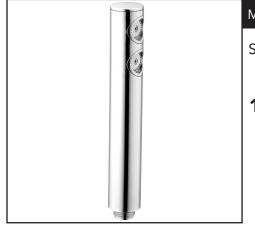

#### MODERN SINGLE-FUNCTION HANDSHOWER

Shower Collection

## 1670/8

#### FEATURES

- Handshower only
- Single-function spray pattern with 2 spray jets
- 1/2" male connection
- ABS construction
- Restricted to 2.5 GPM
- Flow restrictor replacement part # WVANRIP10AV8
- Other finishes not available