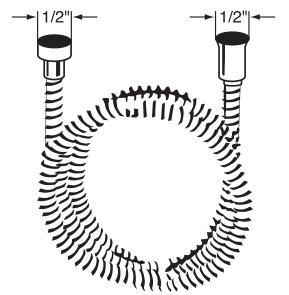

# **Metal Hose Assembly**

**ROHL Shower Collection** 

**16295** (59" hose) **16295/79** (79" hose)

#### **FEATURES**

- Stainless steel outer coil
- Double spiral
- PVC lining
- Does not warp or stretch
- 1/2" female connections
- Hose length:
- •16295 59"
- •16295/79 79"