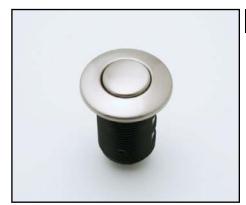

## **Air Activated Switch Button for Waste Disposal**

**ROHL Kitchen Accessories** 

**AS425** 

## **FEATURES**

- Remote on/off air switch button only
   —Does not include airswitch hardware
- Transmitter button with escutcheon, base and fastening nut included
- 1 1/4" cutout, 1 1/16" to 2" max. depth on deck or wall installation
- Escutcheon and button made of brass

## **COLORS/FINISHES**

- Polished Chrome
- Polished Nickel
- Satin Nickel
- Inca Brass
- Tuscan Brass
- English Bronze