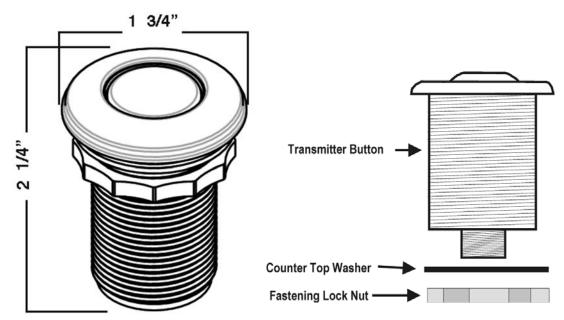

## **FEATURES**

- Remote on/off air switch button only
   —Does not include airswitch hardware
- Transmitter button with escutcheon, base and fastening nut included
- 1 1/4" cutout, 1 1/16" to 2" max. depth on deck or wall installation
- Escutcheon and button made of brass