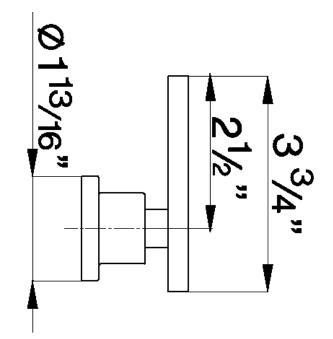

## 3/4" Volume Control – TRIM ONLY

ROHL Modern Collection

## BA31X-FINISH/TO (Cross Handle) BA31L-FINISH/TO (Lever Handle)

| FEATURES                                                                                 | COLORS/FINISHES                                                                | WARRANTY           |
|------------------------------------------------------------------------------------------|--------------------------------------------------------------------------------|--------------------|
| <ul><li>Threaded escutcheon with bell housing</li><li>Solid brass construction</li></ul> | <ul><li>Polished Chrome</li><li>Satin Nickel</li><li>Polished Nickel</li></ul> | • Limited Lifetime |