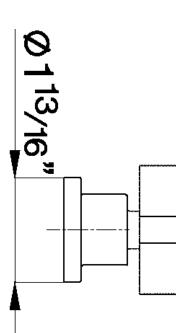

## 3/4" Volume Control – TRIM ONLY

ROHL Modern Collection

## BA31X-FINISH/TO (Cross Handle) BA31L-FINISH/TO (Lever Handle)

| FEATURES                                                                                 | COLORS/FINISHES                                                                | WARRANTY           |
|------------------------------------------------------------------------------------------|--------------------------------------------------------------------------------|--------------------|
| <ul><li>Threaded escutcheon with bell housing</li><li>Solid brass construction</li></ul> | <ul><li>Polished Chrome</li><li>Satin Nickel</li><li>Polished Nickel</li></ul> | • Limited Lifetime |