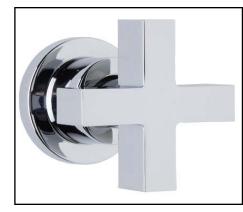

## 3/4" Volume Control – TRIM ONLY

ROHL Modern Collection

## BA31X-FINISH/TO (Cross Handle) BA31L-FINISH/TO (Lever Handle)

| FEATURES                                                                                 | COLORS/FINISHES                                                                | WARRANTY           |
|------------------------------------------------------------------------------------------|--------------------------------------------------------------------------------|--------------------|
| <ul><li>Threaded escutcheon with bell housing</li><li>Solid brass construction</li></ul> | <ul><li>Polished Chrome</li><li>Satin Nickel</li><li>Polished Nickel</li></ul> | • Limited Lifetime |