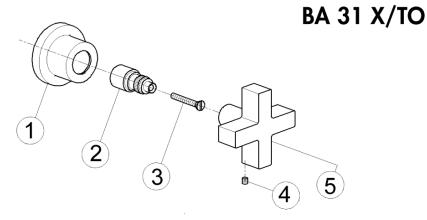

**BA31 Spare Parts** 

BA 31 L/TO

- 1 ZZ933330 2 - ZZ933320 3 - ZZ933340
- 4 ZZ933280
- 5 ZZ932900
- 6 ZZ942630