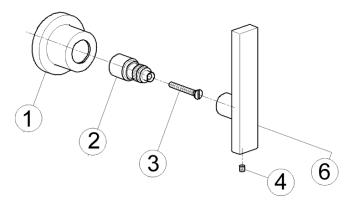

**BA31 Spare Parts** 

BA 31 L/TO

- 1 ZZ933330 2 - ZZ933320 3 - ZZ933340
- 4 ZZ933280
- 5 ZZ932900
- 6 ZZ942630