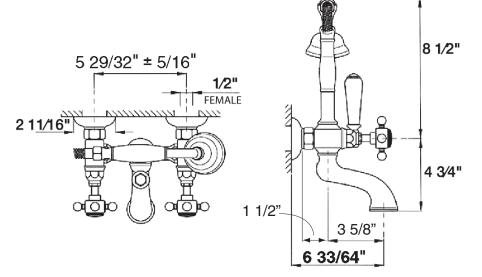

### **FEATURES**

- Wall mounted exposed two handle tub filler with cradle and handspray
- 5  $^{29}/_{32}$ " center to center ±  $^{5}/_{16}$ "
- 6 33/64" reach from wall to spout outlet
- 8 GPM
- Includes wall union C7205 1/2"F x 3/4"M
- Deck unions available: AR00380
- Floor legs available: ZA383
- If the deck unions AR00380 or the floor pillar legs ZA383 are used, you MUST include the adaptor C5574EXT. Allow for an extra 2 5/8" in length. This may affect your rough in dimensions.