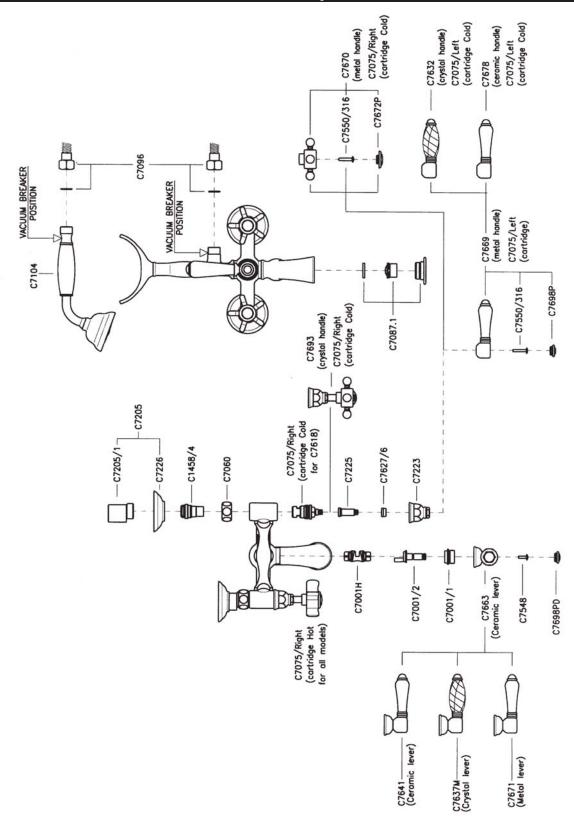

dle tub filler with cradle and handspray
- 5  $^{29}/_{32}$ " center to center ±  $^{5}/_{16}$ "
- 6 33/64" reach from wall to spout outlet
- 8 GPM
- Includes wall union C7205 1/2"F x 3/4"M
- Deck unions available: AR00380
- Floor legs available: ZA383
- If the deck unions AR00380 or the floor pillar legs ZA383 are used, you MUST include the adaptor C5574EXT. Allow for an extra 2 5/8" in length. This may affect your rough in dimensions.

### **COLORS/FINISHES**

- Polished Chrome
- Polished Nickel
- Satin Nickel
- Tuscan Brass
- Inca Brass
- Old Iron\*
- \*Old Iron finish only available for A1401LM and A1401XM

### **WARRANTY**

- Limited Lifetime\*
- \* No Warranty on Tuscan Brass Finish (TCB)



### A1401LM & A1401LP





### A1401LC



A1401XC

#### A1401XM



## **A1401 Spare Parts**