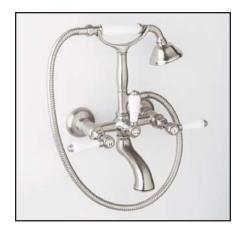

# **Country Bath Exposed Tub Set**

ROHL Country Bath Collection

A1401LM (Metal Levers)

A1401XM (Cross Handles)

**A1401LP** (Porcelain Levers)

A1401LC (Crystal Levers)

**A1401XC** (Crystal Cross Handles)

### **FEATURES**

- Wall mounted exposed two handle tub filler with cradle and handspray
- 5  $^{29}/_{32}$ " center to center ±  $^{5}/_{16}$ "
- 6 33/64" reach from wall to spout outlet
- 8 GPM
- Includes wall union C7205 1/2"F x 3/4"M
- Deck unions available: AR00380
- Floor legs available: ZA383
- If the deck unions AR00380 or the floor pillar legs ZA383 are used, you MUST include the adaptor C5574EXT. Allow for an extra 2 5/8" in length. This may affect your rough in dimensions.