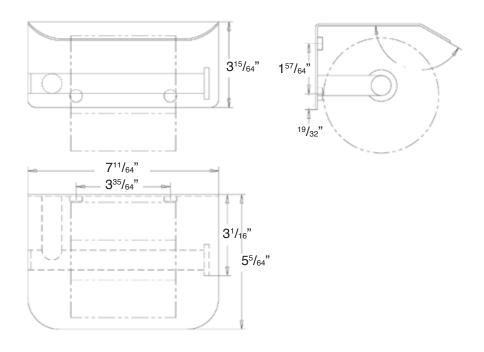

### To Be Specified:

|   | MODEL NO. | DESCRIPTION                       | Length               | Height                            | Depth                            |
|---|-----------|-----------------------------------|----------------------|-----------------------------------|----------------------------------|
| ו | SMMPHS-   | Toilet Paper Holder<br>with Shelf | 7 <sup>11</sup> /64" | 3 <sup>15</sup> / <sub>64</sub> " | 5 <sup>5</sup> / <sub>64</sub> " |