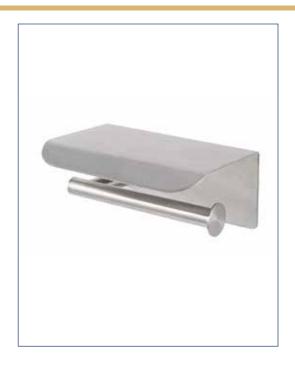

# Toilet Paper Holder with Shelf MANHATTAN SMMPHS

#### **FEATURES**

- Decorative toilet paper holder with shelf.
- Coordinates with Manhattan bath accessories.
- Concealed mounting.
- Heavy duty 304 stainless steel.
- Mounting hardware and mounting template included.