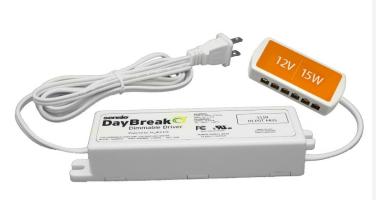

## **SA40590**

**DayBreak 12V 15W Dimmable Driver with 12 Port ML Block** - Use this driver with ORANGE color coded products. This is a unique LED Driver that allows the user to dim their LED cabinet lighting at the same time as their overhead lighting using existing "legacy" dimmer switches. These drivers are compatible with standard Triac or ELV dimmer switches available in most DIY stores. One other great feature of the driver is because it dims on the high voltage side of the current, it preserves the long life of the LEDs it dims. Multiple drivers may be tied into the same dimmer switch allowing the whole kitchen to be dimmed off of one switch.