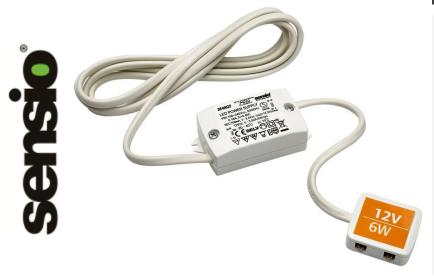

## **SA40625**

**12V 6W Driver with 4 Port ML Block** - Use this driver with ORANGE color coded products. The 6W driver is ideal if you have a small number of low wattage lights. This LED solution provides overload protection, open circuit protection, short circuit protection, and heat protection. The control gear will restart automatically after the fault conditions are removed for quick recovery of your lighting.

## SPECIFICATIONS **Product Code** Voltage Max Load Min Load IP Rating **Input Voltage** Input Freq. ta tc Length Width Depth SA40625 12V 6W 0.5W IP20 AC100~120V 50/60Hz 0.4c -4 - 122°F (-20 - 50°C) 158°F (70°C) 2.68" (68mm) 1.34" (35mm) 0.79" (20mm)