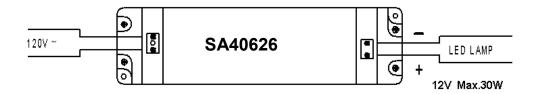

Instruction for the use of Model: SA40626
LED POWER SUPPLY

## Technical data:

Input voltage: 120V~, 50/60Hz

Input current: 0.55A Output voltage: DC12V Power range: 1-30W

**Warning:** The installation of the electronic LED transformer should be performed by qualified personnel. Failure to mount and wire the electronic LED transformer and the fixture in compliance with the National Electronic Code, applicable State and Municipal Codes and specific U.L. safety standards for the intended working environment may cause serious personal injury, death and/or property damage. During installation, power to the electronic transformer and the fixture must be disconnected at all times.