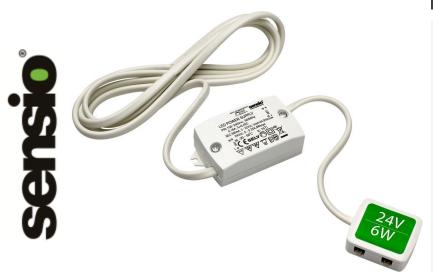

## **SA40654**

**24V 6W Driver with 4 Port ML Block -** Use this driver with GREEN color coded products. The 6W driver is ideal if you have a small number of low wattage lights. This LED solution provides overload protection, open circuit protection, short circuit protection, and heat protection. The control gear will restart automatically after the fault conditions are removed for quick recovery of your lighting.

## SPECIFICATIONS **Product Code** Voltage Max Load Min Load IP Rating **Input Voltage** Input Freq. ta tc Length Width Depth SA40654 ■ 24V 6W 0.5W IP20 AC100~120V 50/60Hz 0.4c -4 - 122°F (-20 - 50°C) 167°F (75°C) 2.68" (68mm) 1.34" (35mm) 0.79" (20mm)