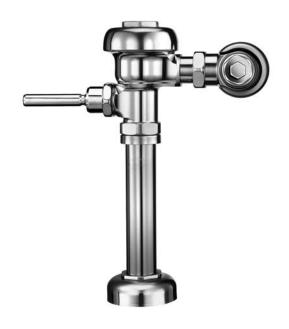

# Regal<sup>®</sup> Model Flushometer

### Description

Exposed Water Closet Flushometer, for floor mounted or wall hung top spud bowls.

## Specifications

Quiet, Exposed, Diaphragm Type, Chrome Plated Closet Flushometer with the following features:

- ADA Compliant Metal Oscillating Non-Hold-Open Handle
- 1" I.P.S. Screwdriver Bak-Chek™ Angle Stop
- Vandal Resistant Stop Cap
- Adjustable Tailpiece
- Vacuum Breaker Flush Connection
- Spud Coupling, Wall and Spud Flanges for 11/2" Top Spud
- High Copper, Low Zinc Brass Castings for Dezincification Resistance
- Non-Hold-Open Handle and No External Volume Adjustment to Ensure Water Conservation
- Low Consumption flush accuracy controlled by Para-Flo™ Technology
- Handle Packing, Stop Seat and Vacuum Breaker to be Molded from PERMEX™ Rubber Compound for Chloramine Resistance