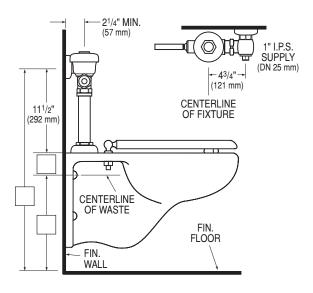

### Description

Exposed Water Closet Flushometer, for floor mounted or wall hung top spud bowls.

## Specifications

Quiet, Exposed, Diaphragm Type, Chrome Plated Closet Flushometer with the following features:

- ADA Compliant Metal Oscillating Non-Hold-Open Handle
- 1" I.P.S. Screwdriver Bak-Chek™ Angle Stop
- Vandal Resistant Stop Cap
- Adjustable Tailpiece
- Vacuum Breaker Flush Connection
- Spud Coupling, Wall and Spud Flanges for 11/2" Top Spud
- High Copper, Low Zinc Brass Castings for Dezincification Resistance
- Non-Hold-Open Handle and No External Volume Adjustment to Ensure Water Conservation
- Low Consumption flush accuracy controlled by Para-Flo™ Technology
- Handle Packing, Stop Seat and Vacuum Breaker to be Molded from PERMEX™ Rubber Compound for Chloramine Resistance