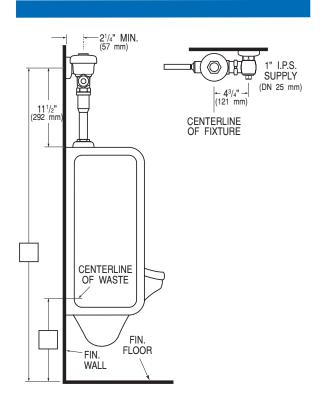

Regal 180 S.S. — Rev. 1a (11/02) Copyright © 2002 SLOAN VALVE COMPANY Printed in the U.S.A.

# Regal® Model Flushometer



## Description

Exposed Urinal Flushometer, for 11/4" top spud urinals.

### ► Flush Cycle

- ☐ Model 180 Conventional (3.5 gpf/13.2 Lpf)
- ☐ Model 180-1.5 Water Saver (1.5 gpf/5.7 Lpf)
- ☐ Model 180-1.0 Low Consumption (1.0 gpf/3.8 Lpf)

## Specifications

Quiet, Exposed, Diaphragm Type, Chrome Plated Urinal Flushometer with the following features:

- ADA Compliant Metal Oscillating Non-Hold-Open Handle
- 1" I.P.S. Screwdriver Bak-Chek<sup>™</sup> Angle Stop
- Vandal Resistant Stop Cap
- · Adjustable Tailpiece
- Vacuum Breaker Flush Connection
- Spud Coupling Wall and Spud Flange for 11/4" Top Spud
- High Copper, Low Zinc Brass Castings for Dezincification Resistanc