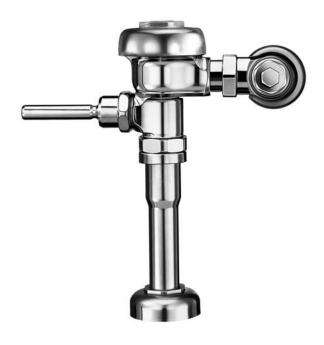

## Description

Exposed Urinal Flushometer, for 11/4" top spud urinals.

## Specifications

Quiet, Exposed, Diaphragm Type, Chrome Plated Urinal Flushometer with the following features:

- ADA Compliant Metal Oscillating Non-Hold-Open Handle
- 1" I.P.S. Screwdriver Bak-Chek<sup>™</sup> Angle Stop
- Vandal Resistant Stop Cap
- · Adjustable Tailpiece
- Vacuum Breaker Flush Connection
- Spud Coupling Wall and Spud Flange for 11/4" Top Spud
- High Copper, Low Zinc Brass Castings for Dezincification Resistance
- Non-Hold-Open Handle and No External Volume Adjustment to Ensure Water Conservation
- Low Consumption flush accuracy controlled by Para-Flo™ Technology
- Handle Packing, Stop Seat and Vacuum Breaker to be Molded from PERMEX™ Rubber Compound for Chloramine Resistance