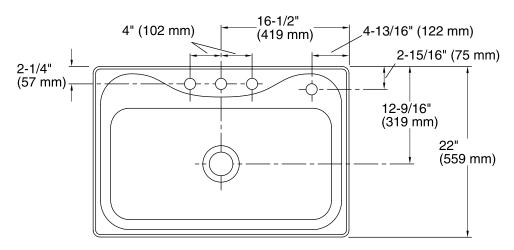

### **Technical Information**

All product dimensions are nominal.

Installation: Top-mount, Top-mount
Bowl area (Only) Length: 29-3/16" (742 mm)

Width: 15-1/16" (383 mm) Bowl depth: 8" (203 mm) Water depth: 8" (203 mm)

Number of deck holes: 4

Faucet hole(s): 1-7/16" (37 mm)
Soap/Lotion hole: 1-7/16" (37 mm)
Drain hole: 3-5/8" (92 mm)