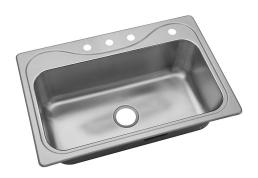

## **Southhaven®**

Top-mount Kitchen Sink 24912-4

- 20-gauge Stainless Steel
- Top-mount self-rimming style with curved deck design
- Four faucet holes
- Includes SilentShield® sound-absorption technology
- 33" (838 mm) x 22" (559 mm) x 8" (203 mm)

## Southhaven®

# Top-mount Kitchen Sink 24912-4