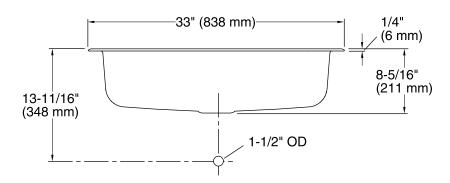

## **Southhaven®**

Top-mount Kitchen Sink 24912-4

- 20-gauge Stainless Steel
- Top-mount self-rimming style with curved deck design
- Four faucet holes
- Includes SilentShield® sound-absorption technology
- 33" (838 mm) x 22" (559 mm) x 8" (203 mm)

### **Technical Information**

All product dimensions are nominal.

Installation: Top-mount, Top-mount
Bowl area (Only) Length: 29-3/16" (742 mm)

Width: 15-1/16" (383 mm) Bowl depth: 8" (203 mm) Water depth: 8" (203 mm)