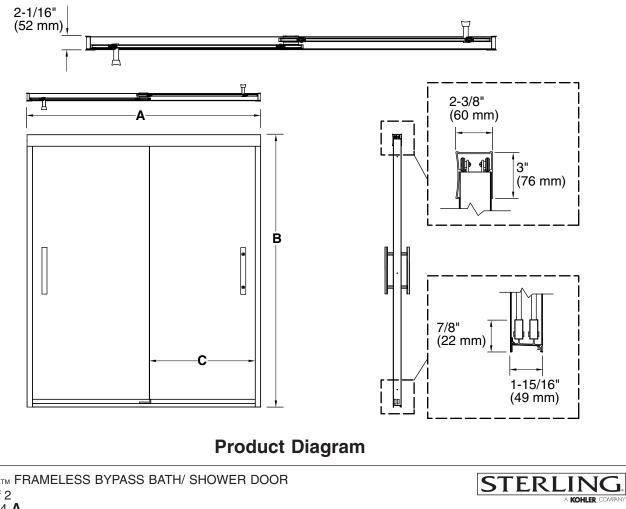

#### **Specified Model**

| Model                                                                                                                                                                                                                                                                                                                                                                                                                                                                                                                                                                                                                                                                                                                                                                                                                                                                                                                                                                                                                                                                                                                                                                                                                                                                                                                                                                                                                                                                                                                                                                                                                                                                                                                                                                                                                                                                                                                                                                                                                                                                                                                          | A (Max Width)*    | B (Height)*        | C (Walk Through Max)* |
|--------------------------------------------------------------------------------------------------------------------------------------------------------------------------------------------------------------------------------------------------------------------------------------------------------------------------------------------------------------------------------------------------------------------------------------------------------------------------------------------------------------------------------------------------------------------------------------------------------------------------------------------------------------------------------------------------------------------------------------------------------------------------------------------------------------------------------------------------------------------------------------------------------------------------------------------------------------------------------------------------------------------------------------------------------------------------------------------------------------------------------------------------------------------------------------------------------------------------------------------------------------------------------------------------------------------------------------------------------------------------------------------------------------------------------------------------------------------------------------------------------------------------------------------------------------------------------------------------------------------------------------------------------------------------------------------------------------------------------------------------------------------------------------------------------------------------------------------------------------------------------------------------------------------------------------------------------------------------------------------------------------------------------------------------------------------------------------------------------------------------------|-------------------|--------------------|-----------------------|
| 542808-59**                                                                                                                                                                                                                                                                                                                                                                                                                                                                                                                                                                                                                                                                                                                                                                                                                                                                                                                                                                                                                                                                                                                                                                                                                                                                                                                                                                                                                                                                                                                                                                                                                                                                                                                                                                                                                                                                                                                                                                                                                                                                                                                    | 59-5/8" (1514 mm) | 55-1/2" (1410 mm)  | 26-3/4" (679 mm)      |
| 547808-48**                                                                                                                                                                                                                                                                                                                                                                                                                                                                                                                                                                                                                                                                                                                                                                                                                                                                                                                                                                                                                                                                                                                                                                                                                                                                                                                                                                                                                                                                                                                                                                                                                                                                                                                                                                                                                                                                                                                                                                                                                                                                                                                    | 47-5/8" (1210 mm) | 70-1/16" (1780 mm) | 20-3/4" (527 mm)      |
| 547808-59**                                                                                                                                                                                                                                                                                                                                                                                                                                                                                                                                                                                                                                                                                                                                                                                                                                                                                                                                                                                                                                                                                                                                                                                                                                                                                                                                                                                                                                                                                                                                                                                                                                                                                                                                                                                                                                                                                                                                                                                                                                                                                                                    | 59-5/8" (1514 mm) | 70-1/16" (1780 mm) | 26-3/4" (679 mm)      |
| * Note: Consult the diagram on the next page for the location of the measurements.                                                                                                                                                                                                                                                                                                                                                                                                                                                                                                                                                                                                                                                                                                                                                                                                                                                                                                                                                                                                                                                                                                                                                                                                                                                                                                                                                                                                                                                                                                                                                                                                                                                                                                                                                                                                                                                                                                                                                                                                                                             |                   |                    |                       |
| ++ blacks. A did an unservices for more a standing to be a disk at the served of the surface and a number of the served of the s |                   |                    |                       |