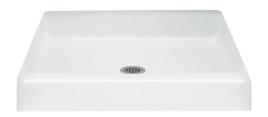

# Advantage™ 36" Shower Base 62021100

### **Features**

- Durable swirl gloss finish.
- 36" (914 mm) x 34" (864 mm) x 5" (127 mm) base finished dimensions.