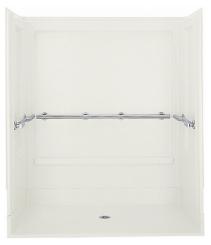

# 63" Shower End Wall Set with Grab Bars 62065103

#### **Features**

- Durable swirl gloss finish.
- Wall surround includes stainless steel grab bars.
- Caulk required for proper installation.

# OC-S-63 63" Shower End Wall Set with Grab Bars 62065103

No image available. This product is a component and not intended to be a standalone installation.