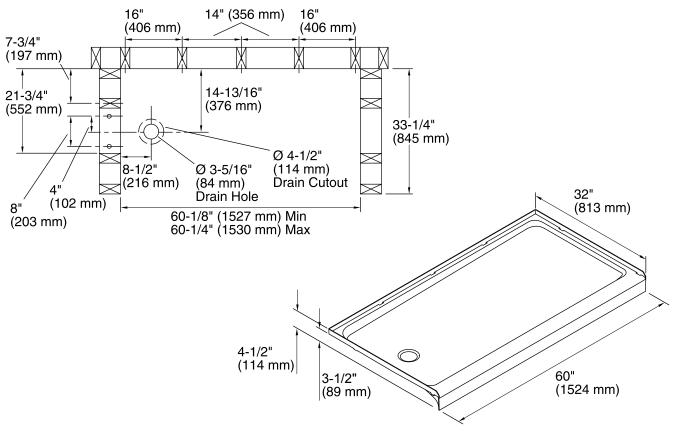

### Features

- Perfect size for replacing an existing bath. Easy to install. Drain is located in the same position as existing bath
- Durable high-gloss finish
- 60" x 32" x 3.5" unit finished dimensions

# **Technical Information**

All product dimensions are nominal.Installation:3-Wall AlcoveDrain location:LeftDrain hole diameter:3-5/16" (84 mm)Weight:35.6 lbs (16.1 kg)Minimum flat for door:3" (76 mm)

#### Notes

Install this product according to the installation instructions.

Studs should be positioned roughly as shown.

Double studding is recommended for pivot shower door installations.