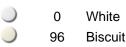

60" Shower Back Wall with Backer Boards

## Features

- Modular design allows it to be moved around corners and through doorways with ease.
- Durable high gloss finish.
- Geometric back wall design adds visual interest.
- Wall surround includes backer boards for future grab bar installation.

# Material

• Compression molded from our exclusive Vikrell<sup>®</sup> material.

# Installation

- Modular design with pivot "snap together" installation.
- Caulk-free installation.





# **Codes/Standards**

CSA B45.5/IAPMO Z124 ASTM E162 ASTM E662 Greenguard UL 2818 - Gold

# STERLING<sup>®</sup> Warranty - Fixtures Made of Solid Vikrell Material

See website for detailed warranty information.

# Available Color/Finishes

Color tiles intended for reference only.

### Color Code Description





60" Shower Back Wall with Backer Boards 72272106

No image available. This product is a component and not intended to be a standalone installation.

### **Technical Information**

All product dimensions are nominal. Door height required: 72" (1829 mm) Door width required: 56-5/8" (1438 mm)

#### Notes

Measure your actual product for rough-in details. Install this product according to the installation instructions.