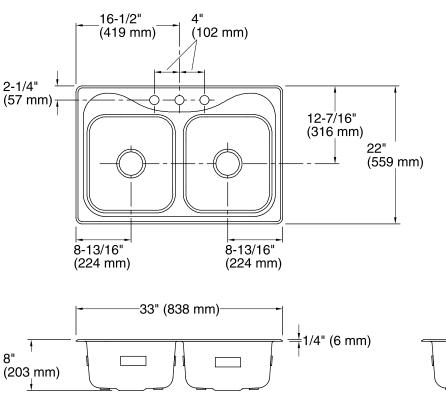

## **Technical Information**

STERLIN

A KOHLER, COMPANY

| All product dimensions are nominal. |                                                                                 |
|-------------------------------------|---------------------------------------------------------------------------------|
| Bowl configuration:                 | Double equal                                                                    |
| Installation:                       | Top-mount                                                                       |
| Cutout:                             | Top-mount, 32-1/2" x 21-1/2" (826 mm x 546 mm) with 1/2" (13 mm) radius corners |
| Min. base cabinet<br>width:         | 36" (914 mm)                                                                    |
| Bowl area (Left):                   | Length: 14" (356 mm)                                                            |
|                                     | Width: 15-1/8" (384 mm)                                                         |
|                                     | Bowl depth: 8" (203 mm)                                                         |
|                                     | Water depth: 8" (203 mm)                                                        |
| Bowl area (Right):                  | Length: 14" (356 mm)                                                            |
|                                     | Width: 15-1/8" (384 mm)                                                         |
|                                     | Bowl depth: 8" (203 mm)<br>Water depth: 8" (203 mm)                             |
| Number of deck holes:               | ,                                                                               |
| Faucet hole(s):                     | 1-7/16" (37 mm)                                                                 |
| Drain hole:                         | 3-5/8" (92 mm)                                                                  |
| Template:                           | 1032929-7, not required, not included                                           |