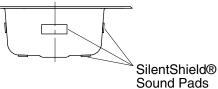

## Features

- Top-mount
- Three faucet holes
- 8"-deep double bowls
- 3-5/8" drain opening
- Stainless steel with durable satin finish
- SilentShield technology
- 20-gauge stainless steel
- Lifetime limited warranty