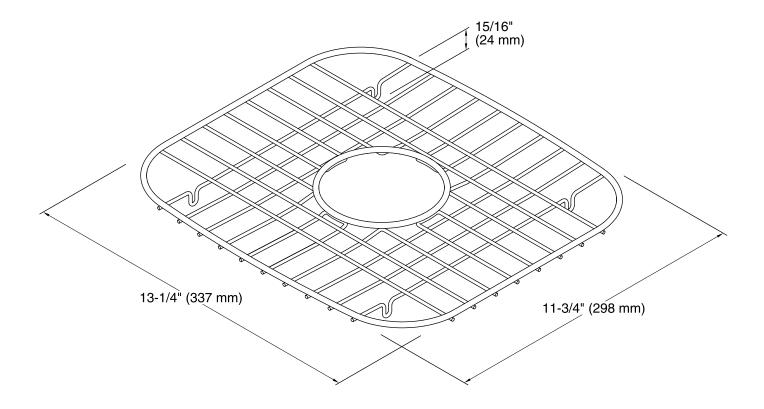

#### **Features**

- Single rack
- Stainless steel
- Center drain opening
- Rests on nonabrasive plastic feet, which will not harm the sink's finish
- Fits STERLING Springdale® single-bowl, model 11448, and the medium bowl of STERLING McAllister® large/medium, model 11409

### **Technical Information**

All product dimensions are nominal.