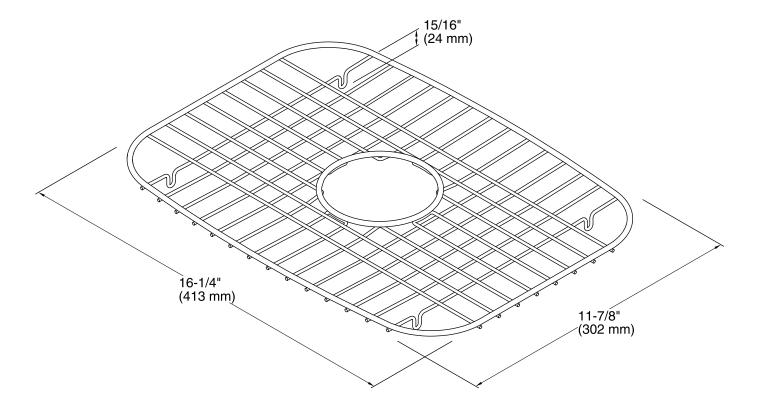

#### **Features**

- Single rack
- Stainless steel
- Center drain opening
- Rests on nonabrasive plastic feet, which will not harm the sink's finish
- Fits STERLING Springdale® single-bowl, model 11449, and the large bowl of the STERLING McAllister® large/medium, model 11409

# **Technical Information**

All product dimensions are nominal.