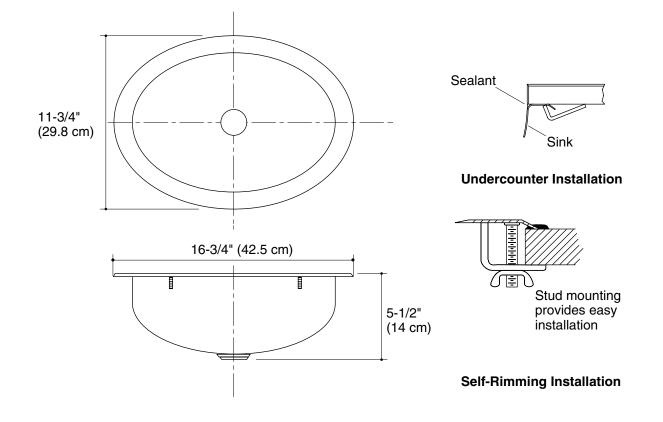

#### **Features**

- Drawn from 21 gauge type 301 (18-7) series nickel-bearing stainless steel
- Satin basin
- Stud mounting (self-rimming only)
- Oval sink design
- Oval flat rim
- Self-rimming or undercounter
- 16-3/4" (42.5 cm) x 11-3/4" (29.8 cm) x 5-1/2" (14 cm)

## **Technical Information**

| Fixture:*                                         |                                          |  |  |
|---------------------------------------------------|------------------------------------------|--|--|
| Basin area                                        | 14-11/16" (37.3 cm) x 9-11/16" (24.6 cm) |  |  |
| Water depth                                       | 4-1/2" (11.4 cm)                         |  |  |
| Drain hole                                        | 1-1/2" (3.8 cm) D.                       |  |  |
| * Approximate measurements for comparison only.   |                                          |  |  |
| Included components:  Cut-out template 1033124 -7 |                                          |  |  |
| Cut-out template                                  | 1033124 -7                               |  |  |

## **Installation Notes**

Install this product according to the installation guide.

**Product Diagram** 