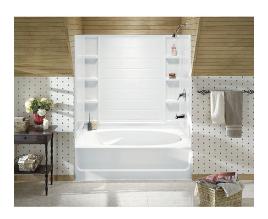

#### **Features**

- Modular design allows it to be moved around corners and through doorways with ease.
- Durable high gloss finish.
- Realistic tile wall surround features molded-in shelves for generous storage space.

### Ensemble™

60" x 42" Bath/Shower Wall Set **71114100** 

# Ensemble<sup>™</sup> 60" x 42" Bath/Shower Wall Set 71114100

No image available. This product is a component and not intended to be a standalone installation.