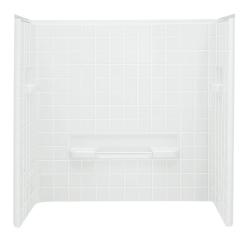

## 60" Bath/Shower Wall Set 61044100

#### **Features**

- Compression molded from our exclusive solid Vikrell® material.
- Modular design allows it to be moved around corners and through doorways with ease.
- Durable swirl gloss finish.
- Convenient shelving and acrylic towel bar on back wall.

#### Installation

Caulk required in seams for proper installation.