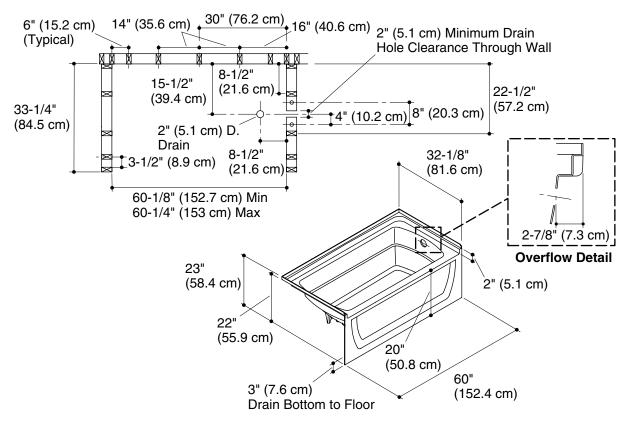

#### Features

- Compression molded from our exclusive solid Vikrell<sub>®</sub> material
- Above-floor-drain (AFD) rough-in
- Durable high-gloss finish
- 10-year consumer/3-year commercial limited warranty
- 2" (5.1 cm) wainscot/tile ledge
- 20" (50.8 cm) bath depth (floor to top of threshold)
- 60-1/4" (153 cm) x 32-1/8" (81.6 cm) x 23" (58.4 cm) rough-in dimensions include nailing flange
- 60" (152.4 cm) x 32" (81.3 cm) x 22" (55.9 cm) finished dimensions

#### **Installation Notes**

Install this product according to the installation guide. Size the drain hole clearance to fit the drain assembly that will be used.

Studs should be positioned roughly as shown.

#### **Product Diagram**