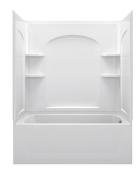

# 60" x 32" Curve AFD Bath/Shower

### Features

- Modular design allows it to be moved around corners and through doorways with ease.
- Durable high gloss finish.
- Above-floor-drain (AFD) rough-in.
- Curve wall surround features molded-in shelves for generous storage space.
- 20" (508 mm) bath depth (floor to top of threshold).
- 2" (51 mm) wainscot/tile ledge.
- 60" (1524 mm) x 32" (813 mm) x 76" (1930 mm) complete unit finished dimensions.

# **Available Color/Finishes**

Color tiles intended for reference only.