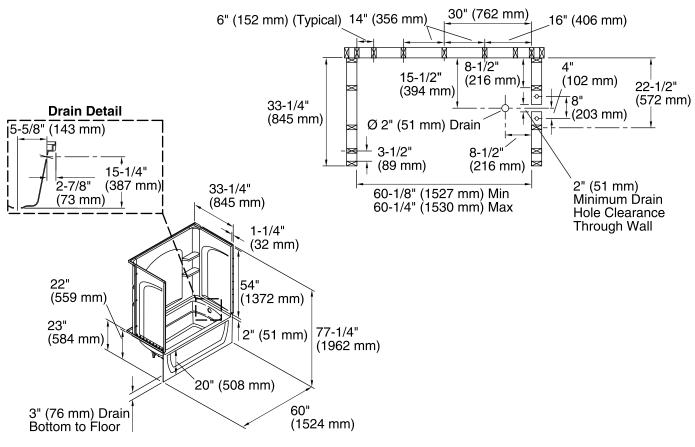

# **Technical Information**

TERLII

A KOHLER COMPANY

| All product dimensions are nominal. |                              |  |
|-------------------------------------|------------------------------|--|
| Installation:                       | 3-Wall Alcove                |  |
| Drain location:                     | Right                        |  |
| Basin area, bottom:                 | 42" x 20" (1067 mm x 508 mm) |  |
| Basin area, top:                    | 54" x 26" (1372 mm x 660 mm) |  |
| Water depth:                        | 13" (330 mm)                 |  |
| Water capacity:                     | 51 gal (193.1 L)             |  |
| Door height required:               | 55-1/2" (1410 mm)            |  |
| Door width required:                | 57-11/16" (1465 mm)          |  |
|                                     |                              |  |

## Notes

Measure your actual product for roughing-in details.

Install this product according to the installation guide.

Studs should be positioned roughly as shown.

Double studding is recommended for pivot shower door installations.