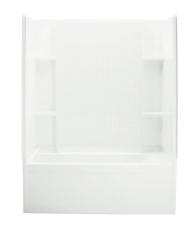

60" x 36" Bath/Shower with Backer Boards

### Features

- Modular design allows it to be moved around corners and through doorways with ease.
- Durable high gloss finish.
- Geometric back wall provides visual interest and ample storage space.
- 20" (508 mm) bath depth (floor to top of threshold).
- 60" (1524 mm) x 36" (914 mm) x 76-1/4" (1937 mm) complete unit finished dimensions.

# Accord®

60" x 36" Bath/Shower with Backer Boards 71160116