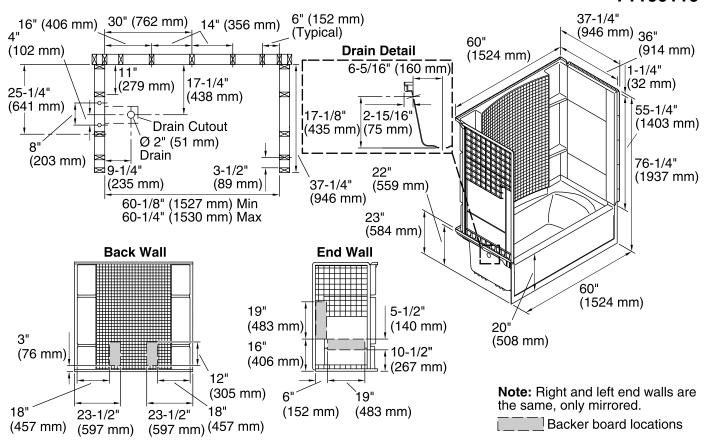

# **Technical Information**

| All product dimensions are nominal. |                                      |  |  |
|-------------------------------------|--------------------------------------|--|--|
| Installation:                       | 3-Wall Alcove                        |  |  |
| Drain location:                     | Left                                 |  |  |
| Basin area, bottom:                 | 22-7/8" x 46" (581 mm x 1168 mm)     |  |  |
| Basin area, top:                    | 24-7/8" x 50-7/8" (632 mm x 1292 mm) |  |  |
| Water depth:                        | 15-1/8" (384 mm)                     |  |  |
| Water capacity:                     | 70 gal (265 L)                       |  |  |
| Door height required:               | 55-7/8" (1419 mm)                    |  |  |
| Door width required:                | 56-3/4" (1441 mm)                    |  |  |
|                                     |                                      |  |  |

### Notes

Install this product according to the installation guide.

Double studding is recommended for pivot shower door installations.

Studs should be positioned roughly as shown.

Attach grab bars at the specified backer board locations only.