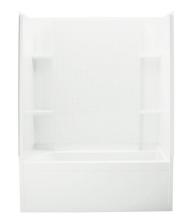

71160126

60" x 36" Bath/Shower with Backer Boards

#### Features

- Modular design allows it to be moved around corners and through doorways with ease.
- Durable high gloss finish.
- Geometric back wall provides visual interest and ample storage space.
- 20" (508 mm) bath depth (floor to top of threshold).
- 60" (1524 mm) x 36" (914 mm) x 76-1/4" (1937 mm) complete unit finished dimensions.
- Includes factory installed backer boards for future grab bar installation.

# Accord®

60" x 36" Bath/Shower with Backer Boards 71160126