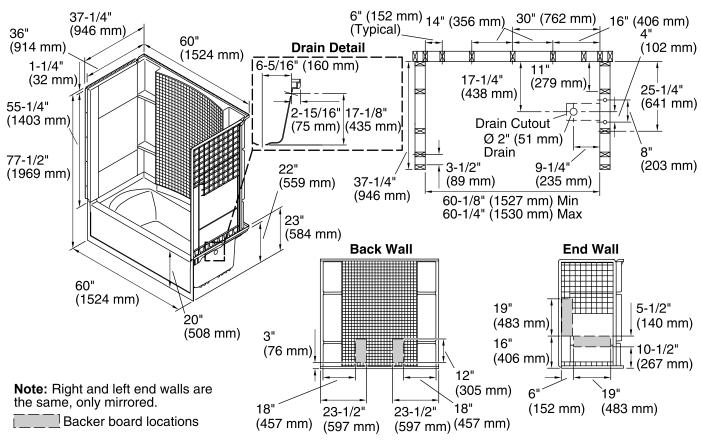

# **Technical Information**

| All product dimensions are nominal. |                                      |  |  |
|-------------------------------------|--------------------------------------|--|--|
| Installation:                       | 3-Wall Alcove                        |  |  |
| Drain location:                     | Right                                |  |  |
| Basin area, bottom:                 | 22-7/8" x 46" (581 mm x 1168 mm)     |  |  |
| Basin area, top:                    | 24-7/8" x 50-7/8" (632 mm x 1292 mm) |  |  |
| Water depth:                        | 15-1/8" (384 mm)                     |  |  |
| Water capacity:                     | 70 gal (265 L)                       |  |  |
| Door height required:               | 55-7/8" (1419 mm)                    |  |  |
| Door width required:                | 56-3/4" (1441 mm)                    |  |  |
|                                     |                                      |  |  |

# Notes

Install this product according to the installation guide.

Double studding is recommended for pivot shower door installations.

Studs should be positioned roughly as shown.

Attach grab bars at the specified backer board locations only.