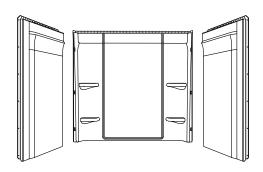

### Ensemble™

60" x 30" Medley™ Bath/Shower Wall Set **71374100** 

#### **Features**

- Durable high gloss finish.
- Innovative Dry-Block<sup>™</sup> seal and channeled water containment system form watertight seams.
- Clean, contemporary design with ample shelving.

#### Installation

- Modular design allows it to be moved around corners and through doorways with ease.
- Caulk-free installation.