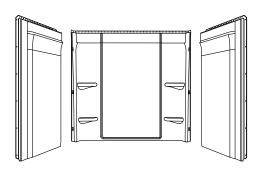

## **Technical Information**

All product dimensions are nominal.

Installation:

Door height required:

53-3/4" (1365 mm)

Door width required:

57-11/16" (1465 mm)