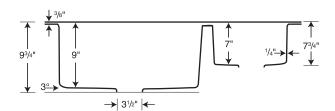

#### KSLS-3322 Swanstone Double Bowl Kitchen Sink

| Model     | Part      | Nominal<br>Dimensions              | Ship<br>Wt. Lb. | - 1   | Carton<br>Dims. In. | Cu. Ft. |
|-----------|-----------|------------------------------------|-----------------|-------|---------------------|---------|
| KSLS-3322 | KS03322LS | 33" W x 22" D<br>(838 mm x 559 mm) | 30              | FedEx | 38 x 25 x 13        | 7.15    |