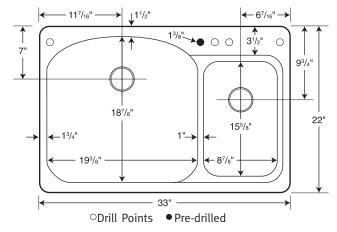

Capacity: 13-3/4 gallons in large (left) bowl, 4 gallons in small (right) bowl

#### KSLS-3322 Swanstone Double Bowl Kitchen Sink

| Model     | Part      | Nominal<br>Dimensions              | Ship<br>Wt. Lb. | - 1   | Carton<br>Dims. In. | Cu. Ft. |
|-----------|-----------|------------------------------------|-----------------|-------|---------------------|---------|
| KSLS-3322 | KS03322LS | 33" W x 22" D<br>(838 mm x 559 mm) | 30              | FedEx | 38 x 25 x 13        | 7.15    |