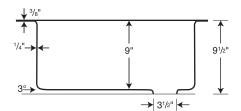

Capacity: 13 gallons

#### KSSB-2522 Swanstone Single Bowl Kitchen Sink

| Model     | Part      | Nominal<br>Dimensions              | Ship<br>Wt. Lb. |       | Carton<br>Dims. In. | Cu. Ft. |
|-----------|-----------|------------------------------------|-----------------|-------|---------------------|---------|
| KSSB-2522 | KS02522SB | 25" W x 22" D<br>(635 mm x 559 mm) | 23              | FedEx | 26 x 14 x 29        | 6.11    |