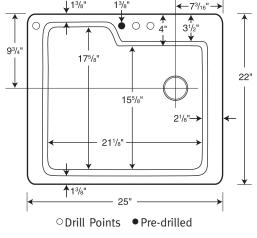

#### KSSB-2522 Swanstone Single Bowl Kitchen Sink

| Model     | Part      | Nominal<br>Dimensions              | Ship<br>Wt. Lb. |       | Carton<br>Dims. In. | Cu. Ft. |
|-----------|-----------|------------------------------------|-----------------|-------|---------------------|---------|
| KSSB-2522 | KS02522SB | 25" W x 22" D<br>(635 mm x 559 mm) | 23              | FedEx | 26 x 14 x 29        | 6.11    |